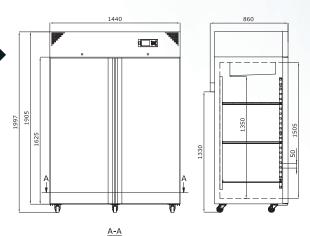

niversal sheLR and drawer guides allow you to mix shelves and drawers for flexible storage.

### ► GREAT COOLING PERFORMANCE

Air forced cooling provides superior temperature uniformity and stability.

Forcing the airflow around the shelves and the stored items, ensures that all parts of the unit is equally cold and avoids any cold or hot spots.

Distributed by a powerful fan and open air flow areas along the sides, the air is always distributed evenly throughout the fully loaded unit.





true cooling specialists

The ARCTIKO LR 1400 model supports following optional features:

- Modbus adapter for G214 controller
- Temperature chart recorder
- GSM alarm module
- Voltage converter
- Voltage stabilizer
- Stainless steel drawers
- Perforated shelf stainless steel
- Wire shelf
- LED Light







Item code

Capacity (L)

Temperature range (°C)

Max. ambient temperature (°C)

Exterior dimensions WxDxH (mm)

Interior dimensions WxDxH (mm)



| O 13485:2016             |   |
|--------------------------|---|
| No: 0000320341-PA-NA-NOR | _ |



| Mains                             | Weight (kg)                                                                                                                                   | 195                                                     |
|-----------------------------------|-----------------------------------------------------------------------------------------------------------------------------------------------|---------------------------------------------------------|
|                                   | Insulation (mm)