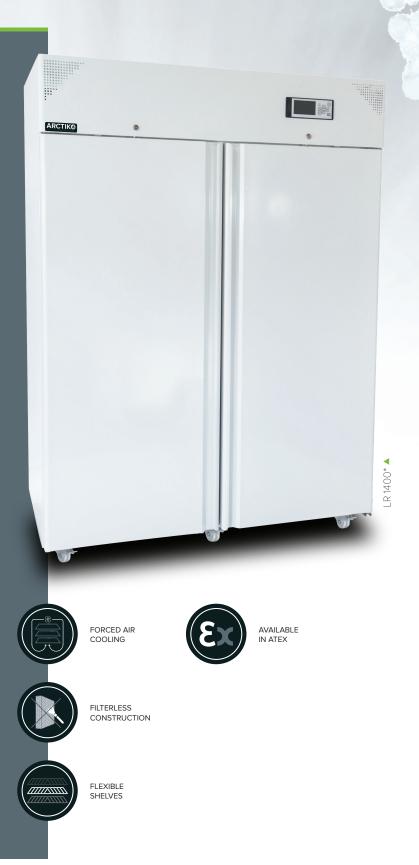

# ARCTIK® LR 1400

true cooling specialists

### HIGH LEVEL OF SECURITY FOR YOUR SAMPLES, DUE TO THE GREAT COOLING PERFORMANCE WITH AIR FORCED COOLING.

Automatic defrost saves you time to focus on what's most important and stores the samples safely.

### ► GREAT COOLING PERFORMANCE

Air forced cooling provides superior temperature uniformity and stability.

Forcing the airflow around the shelves and the stored items, ensures that all parts of the unit is equally cold and avoids any cold or hot spots.