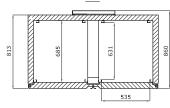

versal sheLR and drawer guides allow you to mix shelves and drawers for flexible storage.

### ► GREAT COOLING PERFORMANCE

Air forced cooling provides superior temperature uniformity and stability.

Forcing the airflow around the shelves and the stored items, ensures that all parts of the unit is equally cold and avoids any cold or hot spots.

Distributed by a powerful fan and open air flow areas along the sides, the air is always distributed evenly throughout the fully loaded unit.





true cooling specialists

The ARCTIKO LR 1400 model supports following optional features:

- Modbus adapter for G214 controller
- Temperature chart recorder
- GSM alarm module
- Voltage converter
- Voltage stabilizer
- Stainless steel drawers
- Perforated shelf stainless steel
- Wire shelf
- LED Light







Item code

Capacity (L)

Temperature range (°C)

Max. ambient temperature (°C)

Exterior dimensions WxDxH (mm)

Interior dimensions WxDxH (mm)



| O 13485:2016             |   |
|--------------------------|---|
| No: 0000320341-PA-NA-NOR | _ |



| Mains                             | Weight (kg)                                                                                                                                   | 195                                                     |
|-----------------------------------|-----------------------------------------------------------------------------------------------------------------------------------------------|---------------------------------------------------------|
|                                   | Insulation (mm)