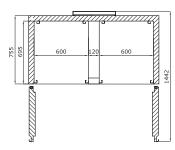

Item code

Capacity (L)

Temperature range (°C)

Max. ambient temperature (°C)

Exterior dimensions WxDxH (mm)

Interior dimensions WxDxH (mm)

| O 13485:2016             |   |
|--------------------------|---|
| No: 0000320341-PA-NA-NOR | _ |

DAI 0270

+1 / +10

43

1361

1440x860x1997

1320x685x1505