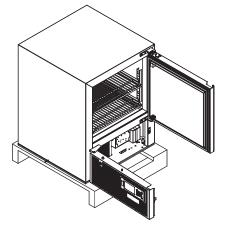

## FLEXIBLE STORAGE SOLUTIONS

This freezers is a functional freezer with flexible storage solutions. The freezer is highly customizable allowing for maximum flexibility in frozen biologicals or other samples you store within.

This allows the user to organize their unit exactly as desired. Our universal shelf and drawer guides allow you to mix shelves and drawers for flexible storage.