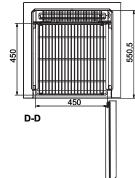

| 16        |  |  |
|-----------|--|--|
| PA-NA-NOR |  |  |
|           |  |  |
|           |  |  |

|                                  | MODEL                                                                                                                                                                                                                  | LF 100                                                                 |
|----------------------------------|------------------------------------------------------------------------------------------------------------------------------------------------------------------------------------------------------------------------|------------------------------------------------------------------------|
|                                  | ltem code                                                                                                                                                                                                              | DAI 0285                                                               |
|                                  | Temperature range (*C)                                                                                                                                                                                                 | -10 / -30                                                              |
| Main specifications              | Max. ambient temperature (°C)                                                                                                                                                                                          | 25                                                                     |
|                                  | Capacity (L)                                                                                                                                                                                                           | 94                                                                     |
|                                  | Exterior dimensions WxDxH (mm)                                                                                                                                                                                         | 610x659x790                                                            |
|                                  | Interior dimensions WxDxH (mm)                                                                                                                                                                                         | 490x440x434                                                            |
|                                  | Weight (kg)                                                                                                                                                                                                            | 65                                                                     |
| ~                                | Insulation (mm)                                                                                                                                                                                                        | 60                                                                     |
|                                  | Cooling technology                                                                                                                                                                                                     | forced air                                                             |
|                                  | Controller model / probe type                                                                                                                                                                                          | G214 / PT1000                                                          |
| Power                            | Power supply (V)                                                                                                                                                                                                       | 230*                                                                   |
|                                  | Frequency (Hz)                                                                                                                                                                                                         | 50/60                                                                  |
|                                  | Power consumption (kWh/24h)                                                                                                                                                                                            | 10.1                                                                   |
|                                  | AMP (A)                                                                                                                                                                                                                | 3.7                                                                    |
|                                  | Power (Watt)                                                                                                                                                                                                           | 559                                                                    |
|                                  | Horse power (HP)                                                                                                                                                                                                       | 3/8                                                                    |
|                                  | Alarm display as text - not codes                                                                                                                                                                                      | yes                                                                    |
|                                  | Visual / acoustic alarm                                                                                                                                                                                                | yes/yes                                                                |
|                                  | Power failure alarm                                                                                                                                                                                                    | yes                                                                    |
| ous                              | Adjustable high / low temperature alarm                                                                                                                                                                                | yes/yes                                                                |
| Alarm functions                  | Open door alarm                                                                                                                                                                                                        |                                                                        |
| r f                              | Probe failure alarm                                                                                                                                                                                                    | yes ves                                                                |
| Ala                              |                                                                                                                                                                                                                        | yes                                                                    |
|                                  | Low battery alarm                                                                                                                                                                                                      | yes                                                                    |
|                                  | Compressor failure alarm                                                                                                                                                                                               | yes                                                                    |
|                                  | Battery backup for alarms (approx. hrs.)                                                                                                                                                                               | 72                                                                     |
| n_                               | Voltage free contact for remote alarm (e.g. GSM alarm module)                                                                                                                                                          | yes                                                                    |
| & external connection            | Electronic data logger                                                                                                                                                                                                 | yes                                                                    |
| exte                             | RS 485 port                                                                                                                                                                                                            | yes                                                                    |
| ≪ 0<br>2                         | USB port for software update & data download                                                                                                                                                                           | yes                                                                    |
|                                  | Temperature chart recorder                                                                                                                                                                                             | optional                                                               |
|                                  | Display type                                                                                                                                                                                                           | 4,3" with touch buttons                                                |
| Display<br>features              | Number of optional reference probes                                                                                                                                                                                    | 2                                                                      |
| fea                              | Password protection for turning unit on / off                                                                                                                                                                          | yes                                                                    |
|                                  | Temperature graph on display                                                                                                                                                                                           | yes                                                                    |
|                                  | Automatic defrost                                                                                                                                                                                                      | yes                                                                    |
|                                  | Antifreeze function                                                                                                                                                                                                    | no                                                                     |
|                                  | Vacuum release port                                                                                                                                                                                                    | no                                                                     |
|                                  | Access port for external probe etc. (int. diameter mm)                                                                                                                                                                 | optional                                                               |
|                                  | Light                                                                                                                                                                                                                  | no                                                                     |
| Other features                   | Lock with key                                                                                                                                                                                                          | yes                                                                    |
|                                  | Castors (total pcs) / castors with brake (pcs)                                                                                                                                                                         | 2 rollers / 0                                                          |
|                                  | Fixed feet (pcs) / levelling feet (pcs)                                                                                                                                                                                | 0/2                                                                    |
| ier fe                           | Sub lids / inner doors (pcs)                                                                                                                                                                                           | no                                                                     |
| Oth                              | Reversible door(s)                                                                                                                                                                                                     | no                                                                     |
|                                  | Fixed shelves (pcs) / adjustable shelves (pcs)                                                                                                                                                                         | 0/2                                                                    |
|                                  | Max. no. of shelves (pcs) / recommended max. no. of shelves (pcs)                                                                                                                                                      | 5/3                                                                    |
|                                  | Max. load per shelf (kg)                                                                                                                                                                                               | 30                                                                     |
|                                  | Adjustable drawers (pcs)                                                                                                                                                                                               | optional                                                               |
|                                  |                                                                                                                                                                                                                        | 2                                                                      |
|                                  | Max no of adjustable drawers (ncs)                                                                                                                                                                                     | -                                                                      |
|                                  | Max. no. of adjustable drawers (pcs)                                                                                                                                                                                   | 30                                                                     |
|                                  | Max. load per adjustable drawer (kg)                                                                                                                                                                                   | 30                                                                     |
| net                              | Max. load per adjustable drawer (kg)<br>Number of compressors                                                                                                                                                          | 1                                                                      |
| cabinet                          | Max. load per adjustable drawer (kg)<br>Number of compressors<br>Refrigerant                                                                                                                                           | 1<br>R290                                                              |
| n & cabinet                      | Max. load per adjustable drawer (kg)<br>Number of compressors<br>Refrigerant<br>Interior cabinet material                                                                                                              | 1   R290   stainless steel                                             |
| ration & cabinet                 | Max. load per adjustable drawer (kg)<br>Number of compressors<br>Refrigerant<br>Interior cabinet material<br>Exterior cabinet material                                                                                 | 1   R290   stainless steel   painted steel                             |
| rigeration & cabinet             | Max. load per adjustable drawer (kg)<br>Number of compressors<br>Refrigerant<br>Interior cabinet material<br>Exterior cabinet material<br>Colour (exterior cabinet)                                                    | 1   R290   stainless steel   painted steel   white                     |
| Refrigeration & cabinet          | Max. load per adjustable drawer (kg)     Number of compressors     Refrigerant     Interior cabinet material     Exterior cabinet material     Colour (exterior cabinet)     Foam type                                 | 1   R290   stainless steel   painted steel                             |
| Refrigeration & cabinet          | Max. load per adjustable drawer (kg)     Number of compressors     Refrigerant     Interior cabinet material     Exterior cabinet material     Colour (exterior cabinet)     Foam type     VIP vacuum insulated panels | 1   R290   stainless steel   painted steel   white   polyurethane   no |
| _                                | Max. load per adjustable drawer (kg)     Number of compressors     Refrigerant     Interior cabinet material     Exterior cabinet material     Colour (exterior cabinet)     Foam type                                 | 1   R290   stainless steel   painted steel   white   polyurethane      |
| Shipping Refrigeration & cabinet | Max. load per adjustable drawer (kg)     Number of compressors     Refrigerant     Interior cabinet material     Exterior cabinet material     Colour (exterior cabinet)     Foam type     VIP vacuum insulated panels | 1   R290   stainless steel   painted steel   white   polyurethane   no |