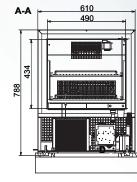

| 16        |  |  |
|-----------|--|--|
| PA-NA-NOR |  |  |
|           |  |  |
|           |  |  |

|                                  | MODEL                                                                                                                                                                                                                  | LF 100                                                                 |
|----------------------------------|------------------------------------------------------------------------------------------------------------------------------------------------------------------------------------------------------------------------|------------------------------------------------------------------------|
|                                  | ltem code                                                                                                                                                                                                              | DAI 0285                                                               |
|                                  | Temperature range (*C)                                                                                                                                                                                                 | -10 / -30                                                              |
| Main specifications              | Max. ambient temperature (°C)                                                                                                                                                                                          | 25                                                                     |
|                                  | Capacity (L)                                                                                                                                                                                                           | 94                                                                     |
|                                  | Exterior dimensions WxDxH (mm)                                                                                                                                                                                         | 610x659x790                                                            |
|                                  | Interior dimensions WxDxH (mm)                                                                                                                                                                                         | 490x440x434                                                            |
|                                  | Weight (kg)                                                                                                                                                                                                            | 65                                                                     |
| ~                                | Insulation (mm)                                                                                                                                                                                                        | 60                                                                     |
|                                  | Cooling technology                                                                                                                                                                                                     | forced air                                                             |
|                                  | Controller model / probe type                                                                                                                                                                                          | G214 / PT1000                                                          |
| Power                            | Power supply (V)                                                                                                                                                                                                       | 230*                                                                   |
|                                  | Frequency (Hz)                                                                                                                                                                                                         | 50/60                                                                  |
|                                  | Power consumption (kWh/24h)                                                                                                                                                                                            | 10.1                                                                   |
|                                  | AMP (A)                                                                                                                                                                                                                | 3.7                                                                    |
|                                  | Power (Watt)                                                                                                                                                                                                           | 559                                                                    |
|                                  | Horse power (HP)                                                                                                                                                                                                       | 3/8                                                                    |
|                                  | Alarm display as text - not codes                                                                                                                                                                                      | yes                                                                    |
|                                  | Visual / acoustic alarm                                                                                                                                                                                                | yes/yes                                                                |
|                                  | Power failure alarm                                                                                                                                                                                                    | yes                                                                    |
| ous                              | Adjustable high / low temperature alarm                                                                                                                                                                                | yes/yes                                                                |
| Alarm functions                  | Open door alarm                                                                                                                                                                                                        |                                                                        |
| r f                              | Probe failure alarm                                                                                                                                                                                                    | yes ves                                                                |
| Ala                              |                                                                                                                                                                                                                        | yes                                                                    |
|                                  | Low battery alarm                                                                                                                                                                                                      | yes                                                                    |
|                                  | Compressor failure alarm                                                                                                                                                                                               | yes                                                                    |
|                                  | Battery backup for alarms (approx. hrs.)                                                                                                                                                                               | 72                                                                     |
| n_                               | Voltage free contact for remote alarm (e.g. GSM alarm module)                                                                                                                                                          | yes                                                                    |
| & external connection            | Electronic data logger                                                                                                                                                                                                 | yes                                                                    |
| exte                             | RS 485 port                                                                                                                                                                                                            | yes                                                                    |
| ≪ 0<br>2                         | USB port for software update & data download                                                                                                                                                                           | yes                                                                    |
|                                  | Temperature chart recorder                                                                                                                                                                                             | optional                                                               |
|                                  | Display type                                                                                                                                                                                                           | 4,3" with touch buttons                                                |
| Display<br>features              | Number of optional reference probes                                                                                                                                                                                    | 2                                                                      |
| fea                              | Password protection for turning unit on / off                                                                                                                                                                          | yes                                                                    |
|                                  | Temperature graph on display                                                                                                                                                                                           | yes                                                                    |
|                                  | Automatic defrost                                                                                                                                                                                                      | yes                                                                    |
|                                  | Antifreeze function                                                                                                                                                                                                    | no                                                                     |
|                                  | Vacuum release port                                                                                                                                                                                                    | no                                                                     |
|                                  | Access port for external probe etc. (int. diameter mm)                                                                                                                                                                 | optional                                                               |
|                                  | Light                                                                                                                                                                                                                  | no                                                                     |
| Other features                   | Lock with key                                                                                                                                                                                                          | yes                                                                    |
|                                  | Castors (total pcs) / castors with brake (pcs)                                                                                                                                                                         | 2 rollers / 0                                                          |
|                                  | Fixed feet (pcs) / levelling feet (pcs)                                                                                                                                                                                | 0/2                                                                    |
| ier fe                           | Sub lids / inner doors (pcs)                                                                                                                                                                                           | no                                                                     |
| Oth                              | Reversible door(s)                                                                                                                                                                                                     | no                                                                     |
|                                  | Fixed shelves (pcs) / adjustable shelves (pcs)                                                                                                                                                                         | 0/2                                                                    |
|                                  | Max. no. of shelves (pcs) / recommended max. no. of shelves (pcs)                                                                                                                                                      | 5/3                                                                    |
|                                  | Max. load per shelf (kg)                                                                                                                                                                                               | 30                                                                     |
|                                  | Adjustable drawers (pcs)                                                                                                                                                                                               | optional                                                               |
|                                  |                                                                                                                                                                                                                        | 2                                                                      |
|                                  | Max no of adjustable drawers (ncs)                                                                                                                                                                                     | -                                                                      |
|                                  | Max. no. of adjustable drawers (pcs)                                                                                                                                                                                   | 30                                                                     |
|                                  | Max. load per adjustable drawer (kg)                                                                                                                                                                                   | 30                                                                     |
| net                              | Max. load per adjustable drawer (kg)<br>Number of compressors                                                                                                                                                          | 1                                                                      |
| cabinet                          | Max. load per adjustable drawer (kg)<br>Number of compressors<br>Refrigerant                                                                                                                                           | 1<br>R290                                                              |
| n & cabinet                      | Max. load per adjustable drawer (kg)<br>Number of compressors<br>Refrigerant<br>Interior cabinet material                                                                                                              | 1   R290   stainless steel                                             |
| ration & cabinet                 | Max. load per adjustable drawer (kg)<br>Number of compressors<br>Refrigerant<br>Interior cabinet material<br>Exterior cabinet material                                                                                 | 1   R290   stainless steel   painted steel                             |
| rigeration & cabinet             | Max. load per adjustable drawer (kg)<br>Number of compressors<br>Refrigerant<br>Interior cabinet material<br>Exterior cabinet material<br>Colour (exterior cabinet)                                                    | 1   R290   stainless steel   painted steel   white                     |
| Refrigeration & cabinet          | Max. load per adjustable drawer (kg)     Number of compressors     Refrigerant     Interior cabinet material     Exterior cabinet material     Colour (exterior cabinet)     Foam type                                 | 1   R290   stainless steel   painted steel                             |
| Refrigeration & cabinet          | Max. load per adjustable drawer (kg)     Number of compressors     Refrigerant     Interior cabinet material     Exterior cabinet material     Colour (exterior cabinet)     Foam type     VIP vacuum insulated panels | 1   R290   stainless steel   painted steel   white   polyurethane   no |
| _                                | Max. load per adjustable drawer (kg)     Number of compressors     Refrigerant     Interior cabinet material     Exterior cabinet material     Colour (exterior cabinet)     Foam type                                 | 1   R290   stainless steel   painted steel   white   polyurethane      |
| Shipping Refrigeration & cabinet | Max. load per adjustable drawer (kg)     Number of compressors     Refrigerant     Interior cabinet material     Exterior cabinet material     Colour (exterior cabinet)     Foam type     VIP vacuum insulated panels | 1   R290   stainless steel   painted steel   white   polyurethane   no |