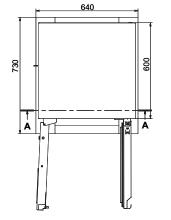

| 16        |  |  |
|-----------|--|--|
| PA-NA-NOR |  |  |
|           |  |  |
|           |  |  |

|                                  | MODEL                                                                                                                                                                                                                  | LF 100                                                                 |
|----------------------------------|------------------------------------------------------------------------------------------------------------------------------------------------------------------------------------------------------------------------|------------------------------------------------------------------------|
|                                  | ltem code                                                                                                                                                                                                              | DAI 0285                                                               |
|                                  | Temperature range (*C)                                                                                                                                                                                                 | -10 / -30                                                              |
| Main specifications              | Max. ambient temperature (°C)                                                                                                                                                                                          | 25                                                                     |
|                                  | Capacity (L)                                                                                                                                                                                                           | 94                                                                     |
|                                  | Exterior dimensions WxDxH (mm)                                                                                                                                                                                         | 610x659x790                                                            |
|                                  | Interior dimensions WxDxH (mm)                                                                                                                                                                                         | 490x440x434                                                            |
|                                  | Weight (kg)                                                                                                                                                                                                            | 65                                                                     |
| ~                                | Insulation (mm)                                                                                                                                                                                                        | 60                                                                     |
|                                  | Cooling technology                                                                                                                                                                                                     | forced air                                                             |
|                                  | Controller model / probe type                                                                                                                                                                                          | G214 / PT1000                                                          |
| Power                            | Power supply (V)                                                                                                                                                                                                       | 230*                                                                   |
|                                  | Frequency (Hz)                                                                                                                                                                                                         | 50/60                                                                  |
|                                  | Power consumption (kWh/24h)                                                                                                                                                                                            | 10.1                                                                   |
|                                  | AMP (A)                                                                                                                                                                                                                | 3.7                                                                    |
|                                  | Power (Watt)                                                                                                                                                                                                           | 559                                                                    |
|                                  | Horse power (HP)                                                                                                                                                                                                       | 3/8                                                                    |
|                                  | Alarm display as text - not codes                                                                                                                                                                                      | yes                                                                    |
|                                  | Visual / acoustic alarm                                                                                                                                                                                                | yes/yes                                                                |
|                                  | Power failure alarm                                                                                                                                                                                                    | yes                                                                    |
| ous                              | Adjustable high / low temperature alarm                                                                                                                                                                                | yes/yes                                                                |
| Alarm functions                  | Open door alarm                                                                                                                                                                                                        |                                                                        |
| r f                              | Probe failure alarm                                                                                                                                                                                                    | yes ves                                                                |
| Ala                              |                                                                                                                                                                                                                        | yes                                                                    |
|                                  | Low battery alarm                                                                                                                                                                                                      | yes                                                                    |
|                                  | Compressor failure alarm                                                                                                                                                                                               | yes                                                                    |
|                                  | Battery backup for alarms (approx. hrs.)                                                                                                                                                                               | 72                                                                     |
| n_                               | Voltage free contact for remote alarm (e.g. GSM alarm module)                                                                                                                                                          | yes                                                                    |
| & external connection            | Electronic data logger                                                                                                                                                                                                 | yes                                                                    |
| exte                             | RS 485 port                                                                                                                                                                                                            | yes                                                                    |
| ≪ 0<br>2                         | USB port for software update & data download                                                                                                                                                                           | yes                                                                    |
|                                  | Temperature chart recorder                                                                                                                                                                                             | optional                                                               |
|                                  | Display type                                                                                                                                                                                                           | 4,3" with touch buttons                                                |
| Display<br>features              | Number of optional reference probes                                                                                                                                                                                    | 2                                                                      |
| fea                              | Password protection for turning unit on / off                                                                                                                                                                          | yes                                                                    |
|                                  | Temperature graph on display                                                                                                                                                                                           | yes                                                                    |
|                                  | Automatic defrost                                                                                                                                                                                                      | yes                                                                    |
|                                  | Antifreeze function                                                                                                                                                                                                    | no                                                                     |
|                                  | Vacuum release port                                                                                                                                                                                                    | no                                                                     |
|                                  | Access port for external probe etc. (int. diameter mm)                                                                                                                                                                 | optional                                                               |
|                                  | Light                                                                                                                                                                                                                  | no                                                                     |
| Other features                   | Lock with key                                                                                                                                                                                                          | yes                                                                    |
|                                  | Castors (total pcs) / castors with brake (pcs)                                                                                                                                                                         | 2 rollers / 0                                                          |
|                                  | Fixed feet (pcs) / levelling feet (pcs)                                                                                                                                                                                | 0/2                                                                    |
| ier fe                           | Sub lids / inner doors (pcs)                                                                                                                                                                                           | no                                                                     |
| Oth                              | Reversible door(s)                                                                                                                                                                                                     | no                                                                     |
|                                  | Fixed shelves (pcs) / adjustable shelves (pcs)                                                                                                                                                                         | 0/2                                                                    |
|                                  | Max. no. of shelves (pcs) / recommended max. no. of shelves (pcs)                                                                                                                                                      | 5/3                                                                    |
|                                  | Max. load per shelf (kg)                                                                                                                                                                                               | 30                                                                     |
|                                  | Adjustable drawers (pcs)                                                                                                                                                                                               | optional                                                               |
|                                  |                                                                                                                                                                                                                        | 2                                                                      |
|                                  | Max no of adjustable drawers (ncs)                                                                                                                                                                                     | -                                                                      |
|                                  | Max. no. of adjustable drawers (pcs)                                                                                                                                                                                   | 30                                                                     |
|                                  | Max. load per adjustable drawer (kg)                                                                                                                                                                                   | 30                                                                     |
| net                              | Max. load per adjustable drawer (kg)<br>Number of compressors                                                                                                                                                          | 1                                                                      |
| cabinet                          | Max. load per adjustable drawer (kg)<br>Number of compressors<br>Refrigerant                                                                                                                                           | 1<br>R290                                                              |
| n & cabinet                      | Max. load per adjustable drawer (kg)<br>Number of compressors<br>Refrigerant<br>Interior cabinet material                                                                                                              | 1   R290   stainless steel                                             |
| ration & cabinet                 | Max. load per adjustable drawer (kg)<br>Number of compressors<br>Refrigerant<br>Interior cabinet material<br>Exterior cabinet material                                                                                 | 1   R290   stainless steel   painted steel                             |
| rigeration & cabinet             | Max. load per adjustable drawer (kg)<br>Number of compressors<br>Refrigerant<br>Interior cabinet material<br>Exterior cabinet material<br>Colour (exterior cabinet)                                                    | 1   R290   stainless steel   painted steel   white                     |
| Refrigeration & cabinet          | Max. load per adjustable drawer (kg)     Number of compressors     Refrigerant     Interior cabinet material     Exterior cabinet material     Colour (exterior cabinet)     Foam type                                 | 1   R290   stainless steel   painted steel                             |
| Refrigeration & cabinet          | Max. load per adjustable drawer (kg)     Number of compressors     Refrigerant     Interior cabinet material     Exterior cabinet material     Colour (exterior cabinet)     Foam type     VIP vacuum insulated panels | 1   R290   stainless steel   painted steel   white   polyurethane   no |
| _                                | Max. load per adjustable drawer (kg)     Number of compressors     Refrigerant     Interior cabinet material     Exterior cabinet material     Colour (exterior cabinet)     Foam type                                 | 1   R290   stainless steel   painted steel   white   polyurethane      |
| Shipping Refrigeration & cabinet | Max. load per adjustable drawer (kg)     Number of compressors     Refrigerant     Interior cabinet material     Exterior cabinet material     Colour (exterior cabinet)     Foam type     VIP vacuum insulated panels | 1   R290   stainless steel   painted steel   white   polyurethane   no |