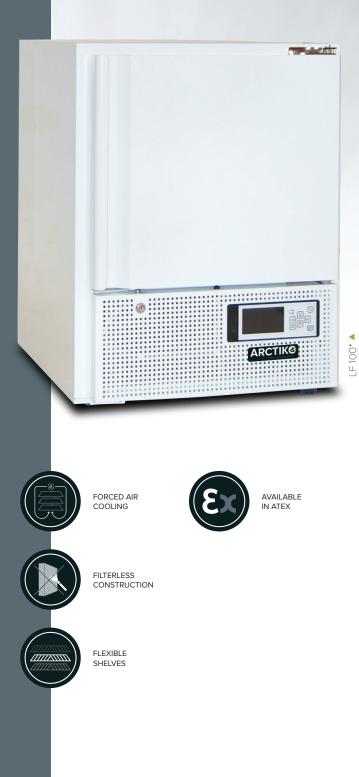

## HIGH LEVEL OF SECURITY FOR YOUR SAMPLES, DUE TO THE GREAT COOLING PERFORMANCE WITH AIR FORCED COOLING.

Automatic defrost saves you time to focus on what's most important and stores the samples safely.

## ► ATEX

This unit can be made in an ATEX version – approved according to EN 60079-15 category 3, zone 2. CE EX 11-/3 G.

## FLEXIBLE STORAGE SOLUTIONS

This freezers is a functional freezer with flexible storage solutions. The freezer is highly customizable allowing for maximum flexibility in frozen biologicals or other samples you store within.

This allows the user to organize their unit exactly as desired. Our universal shelf and drawer guides allow you to mix shelves and drawers for flexible storage.

## EXCEPTIONAL COOLING

Arctiko has combined the high quality cooling performance created by air-forced cooling and automatic defrosting.

The results meet the more stringent requirements for lower power consumption, more precise cooling uniformity, need for temperature and alarm surveillance, documentation and validation, making the LF 100 the perfect solution for biomedical storage.