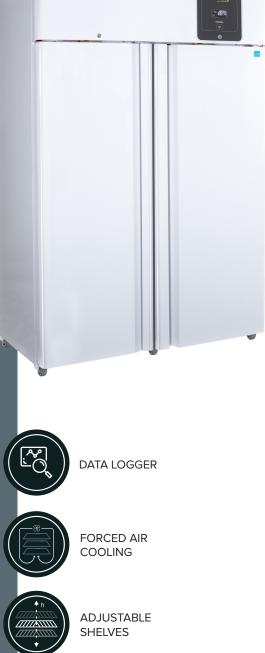

#### **BIOMEDICAL REFRIGERATOR**

With its low energy consumption, Arctiko's eco-friendly LR series offers flexibility, security, and reliability for users. The Carel controller features an integrated data logger, which can be accessed via Bluetooth.

# **INTEGRATED DATA LOGGER**

Combining accurate temperature monitoring for optimal sample storage and regulatory compliance, the integrated data logger empowers you with on-the-go control via detailed graphs, alarms, and settings accessible through your phone's Bluetooth connection to the unit's display.

### **FORCED AIR COOLING**

Forced air cooling provides excellent temperature stability. Forcing the airflow around the stored items ensures quick temperature recovery after door openings.