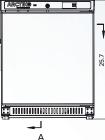

в

| Main specifications                   | MODEL                                                                                                                                                                                                                                                                                                                                                                                                                                                                                                                                                             | LRE 60-US                                                                                                                                                                   |
|---------------------------------------|-------------------------------------------------------------------------------------------------------------------------------------------------------------------------------------------------------------------------------------------------------------------------------------------------------------------------------------------------------------------------------------------------------------------------------------------------------------------------------------------------------------------------------------------------------------------|-----------------------------------------------------------------------------------------------------------------------------------------------------------------------------|
|                                       | Item code                                                                                                                                                                                                                                                                                                                                                                                                                                                                                                                                                         | 1900029-01                                                                                                                                                                  |
|                                       | Temperature range (°C)                                                                                                                                                                                                                                                                                                                                                                                                                                                                                                                                            | +2 / +8 °C                                                                                                                                                                  |
|                                       | Max Ambient temperature (°C)                                                                                                                                                                                                                                                                                                                                                                                                                                                                                                                                      | +32 °C                                                                                                                                                                      |
|                                       | Capacity (L)                                                                                                                                                                                                                                                                                                                                                                                                                                                                                                                                                      | 60                                                                                                                                                                          |
|                                       | Capacity (cu.FT)                                                                                                                                                                                                                                                                                                                                                                                                                                                                                                                                                  | 2.12                                                                                                                                                                        |
|                                       | Exterior dimensions WxDxH (inches)                                                                                                                                                                                                                                                                                                                                                                                                                                                                                                                                | 20 x 24 x 26                                                                                                                                                                |
| ain sp                                | Interior dimensions WxDxH (inches)                                                                                                                                                                                                                                                                                                                                                                                                                                                                                                                                | 16 x 17 x 17                                                                                                                                                                |
| Ň                                     | Weight (lb)                                                                                                                                                                                                                                                                                                                                                                                                                                                                                                                                                       | 68.3                                                                                                                                                                        |
|                                       | Insulation (Inches)                                                                                                                                                                                                                                                                                                                                                                                                                                                                                                                                               | 1.97                                                                                                                                                                        |
|                                       | Cooling technology                                                                                                                                                                                                                                                                                                                                                                                                                                                                                                                                                | Forced Air                                                                                                                                                                  |
|                                       | Controller model / probe type                                                                                                                                                                                                                                                                                                                                                                                                                                                                                                                                     | Honker / NTC                                                                                                                                                                |
|                                       | Power supply (V)                                                                                                                                                                                                                                                                                                                                                                                                                                                                                                                                                  | 110                                                                                                                                                                         |
|                                       | Plug Type                                                                                                                                                                                                                                                                                                                                                                                                                                                                                                                                                         | 5-15P                                                                                                                                                                       |
|                                       | Cord Length                                                                                                                                                                                                                                                                                                                                                                                                                                                                                                                                                       | 2.0 m                                                                                                                                                                       |
| Power                                 | Frequency (Hz)                                                                                                                                                                                                                                                                                                                                                                                                                                                                                                                                                    | 60                                                                                                                                                                          |
|                                       | Power consumption (kWh/24h)                                                                                                                                                                                                                                                                                                                                                                                                                                                                                                                                       | 1.1                                                                                                                                                                         |
| l                                     | AMP (A)                                                                                                                                                                                                                                                                                                                                                                                                                                                                                                                                                           | 2.0                                                                                                                                                                         |
| l                                     | Power (Watt)                                                                                                                                                                                                                                                                                                                                                                                                                                                                                                                                                      | 108                                                                                                                                                                         |
| l                                     | Horsepower (HP)                                                                                                                                                                                                                                                                                                                                                                                                                                                                                                                                                   | 1/7                                                                                                                                                                         |
|                                       | Visual / acoustic alarm                                                                                                                                                                                                                                                                                                                                                                                                                                                                                                                                           | Yes / Yes                                                                                                                                                                   |
| su                                    | Power failure alarm                                                                                                                                                                                                                                                                                                                                                                                                                                                                                                                                               | Yes                                                                                                                                                                         |
| Alarm functions                       | Adjustable high / low-temperature alarm                                                                                                                                                                                                                                                                                                                                                                                                                                                                                                                           | Yes / Yes                                                                                                                                                                   |
| m fu                                  | Open door alarm                                                                                                                                                                                                                                                                                                                                                                                                                                                                                                                                                   | Yes                                                                                                                                                                         |
| Alar                                  | Probe failure alarm                                                                                                                                                                                                                                                                                                                                                                                                                                                                                                                                               | Yes                                                                                                                                                                         |
|                                       | Low battery alarm                                                                                                                                                                                                                                                                                                                                                                                                                                                                                                                                                 | Yes                                                                                                                                                                         |
| uo                                    | Voltage-free contact for remote alarm (e.g. GSM alarm module)                                                                                                                                                                                                                                                                                                                                                                                                                                                                                                     | Yes                                                                                                                                                                         |
| ng &<br>necti                         | Electronic data logger                                                                                                                                                                                                                                                                                                                                                                                                                                                                                                                                            | Yes                                                                                                                                                                         |
| Data logging &<br>external connection | USB port for software update & data download                                                                                                                                                                                                                                                                                                                                                                                                                                                                                                                      | Yes                                                                                                                                                                         |
| ≥ s:                                  | Display type                                                                                                                                                                                                                                                                                                                                                                                                                                                                                                                                                      |                                                                                                                                                                             |
| Displa                                |                                                                                                                                                                                                                                                                                                                                                                                                                                                                                                                                                                   | Digital                                                                                                                                                                     |
| Displa                                | Automatic defrost                                                                                                                                                                                                                                                                                                                                                                                                                                                                                                                                                 | Digital<br>Yes                                                                                                                                                              |
| feature                               |                                                                                                                                                                                                                                                                                                                                                                                                                                                                                                                                                                   |                                                                                                                                                                             |
| feature                               | Automatic defrost                                                                                                                                                                                                                                                                                                                                                                                                                                                                                                                                                 | Yes                                                                                                                                                                         |
|                                       | Automatic defrost Antifreeze function                                                                                                                                                                                                                                                                                                                                                                                                                                                                                                                             | Yes<br>Yes                                                                                                                                                                  |
|                                       | Automatic defrost<br>Antifreeze function<br>Access port for external probe etc. (int. diameter "In")                                                                                                                                                                                                                                                                                                                                                                                                                                                              | Yes<br>Yes<br>0.79                                                                                                                                                          |
|                                       | Automatic defrost<br>Antifreeze function<br>Access port for external probe etc. (int. diameter "In")<br>Light                                                                                                                                                                                                                                                                                                                                                                                                                                                     | Yes<br>Yes<br>0.79<br>Yes                                                                                                                                                   |
| Other features feature                | Automatic defrost<br>Antifreeze function<br>Access port for external probe etc. (int. diameter "In")<br>Light<br>Lock with key                                                                                                                                                                                                                                                                                                                                                                                                                                    | Yes<br>Yes<br>0.79<br>Yes<br>Yes                                                                                                                                            |
|                                       | Automatic defrost<br>Antifreeze function<br>Access port for external probe etc. (int. diameter "In")<br>Light<br>Lock with key<br>Fixed feet (pcs) / levelling feet (pcs)                                                                                                                                                                                                                                                                                                                                                                                         | Yes<br>Yes<br>0.79<br>Yes<br>Yes<br>4 / 4                                                                                                                                   |
|                                       | Automatic defrost<br>Antifreeze function<br>Access port for external probe etc. (int. diameter "In")<br>Light<br>Lock with key<br>Fixed feet (pcs) / levelling feet (pcs)<br>Reversible door(s)                                                                                                                                                                                                                                                                                                                                                                   | Yes<br>Yes<br>0.79<br>Yes<br>Yes<br>4 / 4<br>Yes                                                                                                                            |
|                                       | Automatic defrost<br>Antifreeze function<br>Access port for external probe etc. (int. diameter "In")<br>Light<br>Lock with key<br>Fixed feet (pcs) / levelling feet (pcs)<br>Reversible door(s)<br>Fixed shelves (pcs) / adjustable shelves (pcs)<br>Max. no. of shelves / recommended max. no. of shelves (pcs)                                                                                                                                                                                                                                                  | Yes<br>Yes<br>0.79<br>Yes<br>Yes<br>4/4<br>Yes<br>0/2<br>2/2                                                                                                                |
|                                       | Automatic defrost<br>Antifreeze function<br>Access port for external probe etc. (int. diameter "In")<br>Light<br>Lock with key<br>Fixed feet (pcs) / levelling feet (pcs)<br>Reversible door(s)<br>Fixed shelves (pcs) / adjustable shelves (pcs)<br>Max. no. of shelves / recommended max. no. of shelves (pcs)<br>Max load per shelf (lb)                                                                                                                                                                                                                       | Yes<br>Yes<br>0.79<br>Yes<br>Yes<br>4/4<br>Yes<br>0/2<br>2/2<br>33                                                                                                          |
| Other features                        | Automatic defrost<br>Antifreeze function<br>Access port for external probe etc. (int. diameter "In")<br>Light<br>Lock with key<br>Fixed feet (pcs) / levelling feet (pcs)<br>Reversible door(s)<br>Fixed shelves (pcs) / adjustable shelves (pcs)<br>Max. no. of shelves / recommended max. no. of shelves (pcs)<br>Max load per shelf (lb)<br>Number of compressors                                                                                                                                                                                              | Yes<br>Yes<br>0.79<br>Yes<br>Yes<br>4/4<br>Yes<br>0/2<br>2/2<br>33<br>1                                                                                                     |
| Other features                        | Automatic defrost<br>Antifreeze function<br>Access port for external probe etc. (int. diameter "In")<br>Light<br>Lock with key<br>Fixed feet (pcs) / levelling feet (pcs)<br>Reversible door(s)<br>Fixed shelves (pcs) / adjustable shelves (pcs)<br>Max. no. of shelves / recommended max. no. of shelves (pcs)<br>Max load per shelf (lb)                                                                                                                                                                                                                       | Yes<br>Yes<br>0.79<br>Yes<br>Yes<br>4/4<br>Yes<br>0/2<br>2/2<br>33                                                                                                          |
| Other features                        | Automatic defrost<br>Antifreeze function<br>Access port for external probe etc. (int. diameter "In")<br>Light<br>Lock with key<br>Fixed feet (pcs) / levelling feet (pcs)<br>Reversible door(s)<br>Fixed shelves (pcs) / adjustable shelves (pcs)<br>Max. no. of shelves / recommended max. no. of shelves (pcs)<br>Max load per shelf (lb)<br>Number of compressors<br>Refrigerant                                                                                                                                                                               | Yes<br>Yes<br>0.79<br>Yes<br>4 / 4<br>Yes<br>0 / 2<br>2 / 2<br>33<br>1<br>R600a<br>Powder coated<br>aluminum sheet<br>Galvanized                                            |
|                                       | Automatic defrost Antifreeze function Access port for external probe etc. (int. diameter "In") Light Lock with key Fixed feet (pcs) / levelling feet (pcs) Reversible door(s) Fixed shelves (pcs) / adjustable shelves (pcs) Max. no. of shelves / recommended max. no. of shelves (pcs) Max load per shelf (lb) Number of compressors Refrigerant Interior cabinet material Exterior cabinet material                                                                                                                                                            | Yes<br>Yes<br>0.79<br>Yes<br>4 / 4<br>Yes<br>0 / 2<br>2 / 2<br>33<br>1<br>R600a<br>Powder coated<br>aluminum sheet<br>Galvanized<br>powder coating                          |
| Other features                        | Automatic defrost         Antifreeze function         Access port for external probe etc. (int. diameter "In")         Light         Lock with key         Fixed feet (pcs) / levelling feet (pcs)         Reversible door(s)         Fixed shelves (pcs) / adjustable shelves (pcs)         Max. no. of shelves / recommended max. no. of shelves (pcs)         Max load per shelf (lb)         Number of compressors         Refrigerant         Interior cabinet material         Exterior cabinet material         Color (exterior cabinet)                   | Yes<br>Yes<br>0.79<br>Yes<br>4 / 4<br>Yes<br>0 / 2<br>2 / 2<br>33<br>1<br>R600a<br>Powder coated<br>aluminum sheet<br>Galvanized<br>powder coating<br>White                 |
| Refrigeration & cabinet               | Automatic defrost         Antifreeze function         Access port for external probe etc. (int. diameter "In")         Light         Lock with key         Fixed feet (pcs) / levelling feet (pcs)         Reversible door(s)         Fixed shelves (pcs) / adjustable shelves (pcs)         Max. no. of shelves / recommended max. no. of shelves (pcs)         Max load per shelf (lb)         Number of compressors         Refrigerant         Interior cabinet material         Exterior cabinet material         Color (exterior cabinet)         Foam type | Yes<br>Yes<br>0.79<br>Yes<br>4 / 4<br>Yes<br>0 / 2<br>2 / 2<br>33<br>1<br>R600a<br>Powder coated<br>aluminum sheet<br>Galvanized<br>powder coating<br>White<br>Cyclopentane |
| Other features                        | Automatic defrost         Antifreeze function         Access port for external probe etc. (int. diameter "In")         Light         Lock with key         Fixed feet (pcs) / levelling feet (pcs)         Reversible door(s)         Fixed shelves (pcs) / adjustable shelves (pcs)         Max. no. of shelves / recommended max. no. of shelves (pcs)         Max load per shelf (lb)         Number of compressors         Refrigerant         Interior cabinet material         Exterior cabinet material         Color (exterior cabinet)                   | Yes<br>Yes<br>0.79<br>Yes<br>4 / 4<br>Yes<br>0 / 2<br>2 / 2<br>33<br>1<br>R600a<br>Powder coated<br>aluminum sheet<br>Galvanized<br>powder coating<br>White                 |