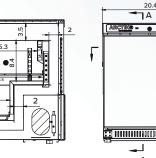

в

| Main specifications                   | MODEL                                                                                                                                                                                                                                                                                                                                                                                                                                                                                                                                                             | LRE 60-US                                                                                                                                                                   |
|---------------------------------------|-------------------------------------------------------------------------------------------------------------------------------------------------------------------------------------------------------------------------------------------------------------------------------------------------------------------------------------------------------------------------------------------------------------------------------------------------------------------------------------------------------------------------------------------------------------------|-----------------------------------------------------------------------------------------------------------------------------------------------------------------------------|
|                                       | Item code                                                                                                                                                                                                                                                                                                                                                                                                                                                                                                                                                         | 1900029-01                                                                                                                                                                  |
|                                       | Temperature range (°C)                                                                                                                                                                                                                                                                                                                                                                                                                                                                                                                                            | +2 / +8 °C                                                                                                                                                                  |
|                                       | Max Ambient temperature (°C)                                                                                                                                                                                                                                                                                                                                                                                                                                                                                                                                      | +32 °C                                                                                                                                                                      |
|                                       | Capacity (L)                                                                                                                                                                                                                                                                                                                                                                                                                                                                                                                                                      | 60                                                                                                                                                                          |
|                                       | Capacity (cu.FT)                                                                                                                                                                                                                                                                                                                                                                                                                                                                                                                                                  | 2.12                                                                                                                                                                        |
|                                       | Exterior dimensions WxDxH (inches)                                                                                                                                                                                                                                                                                                                                                                                                                                                                                                                                | 20 x 24 x 26                                                                                                                                                                |
| ain sp                                | Interior dimensions WxDxH (inches)                                                                                                                                                                                                                                                                                                                                                                                                                                                                                                                                | 16 x 17 x 17                                                                                                                                                                |
| Ň                                     | Weight (lb)                                                                                                                                                                                                                                                                                                                                                                                                                                                                                                                                                       | 68.3                                                                                                                                                                        |
|                                       | Insulation (Inches)                                                                                                                                                                                                                                                                                                                                                                                                                                                                                                                                               | 1.97                                                                                                                                                                        |
|                                       | Cooling technology                                                                                                                                                                                                                                                                                                                                                                                                                                                                                                                                                | Forced Air                                                                                                                                                                  |
|                                       | Controller model / probe type                                                                                                                                                                                                                                                                                                                                                                                                                                                                                                                                     | Honker / NTC                                                                                                                                                                |
|                                       | Power supply (V)                                                                                                                                                                                                                                                                                                                                                                                                                                                                                                                                                  | 110                                                                                                                                                                         |
|                                       | Plug Type                                                                                                                                                                                                                                                                                                                                                                                                                                                                                                                                                         | 5-15P                                                                                                                                                                       |
|                                       | Cord Length                                                                                                                                                                                                                                                                                                                                                                                                                                                                                                                                                       | 2.0 m                                                                                                                                                                       |
| Power                                 | Frequency (Hz)                                                                                                                                                                                                                                                                                                                                                                                                                                                                                                                                                    | 60                                                                                                                                                                          |
|                                       | Power consumption (kWh/24h)                                                                                                                                                                                                                                                                                                                                                                                                                                                                                                                                       | 1.1                                                                                                                                                                         |
| l                                     | AMP (A)                                                                                                                                                                                                                                                                                                                                                                                                                                                                                                                                                           | 2.0                                                                                                                                                                         |
| l                                     | Power (Watt)                                                                                                                                                                                                                                                                                                                                                                                                                                                                                                                                                      | 108                                                                                                                                                                         |
| l                                     | Horsepower (HP)                                                                                                                                                                                                                                                                                                                                                                                                                                                                                                                                                   | 1/7                                                                                                                                                                         |
|                                       | Visual / acoustic alarm                                                                                                                                                                                                                                                                                                                                                                                                                                                                                                                                           | Yes / Yes                                                                                                                                                                   |
| su                                    | Power failure alarm                                                                                                                                                                                                                                                                                                                                                                                                                                                                                                                                               | Yes                                                                                                                                                                         |
| Alarm functions                       | Adjustable high / low-temperature alarm                                                                                                                                                                                                                                                                                                                                                                                                                                                                                                                           | Yes / Yes                                                                                                                                                                   |
| m fu                                  | Open door alarm                                                                                                                                                                                                                                                                                                                                                                                                                                                                                                                                                   | Yes                                                                                                                                                                         |
| Alar                                  | Probe failure alarm                                                                                                                                                                                                                                                                                                                                                                                                                                                                                                                                               | Yes                                                                                                                                                                         |
|                                       | Low battery alarm                                                                                                                                                                                                                                                                                                                                                                                                                                                                                                                                                 | Yes                                                                                                                                                                         |
| uo                                    | Voltage-free contact for remote alarm (e.g. GSM alarm module)                                                                                                                                                                                                                                                                                                                                                                                                                                                                                                     | Yes                                                                                                                                                                         |
| ng &<br>necti                         | Electronic data logger                                                                                                                                                                                                                                                                                                                                                                                                                                                                                                                                            | Yes                                                                                                                                                                         |
| Data logging &<br>external connection | USB port for software update & data download                                                                                                                                                                                                                                                                                                                                                                                                                                                                                                                      | Yes                                                                                                                                                                         |
| ≥ s:                                  | Display type                                                                                                                                                                                                                                                                                                                                                                                                                                                                                                                                                      |                                                                                                                                                                             |
| Displa                                |                                                                                                                                                                                                                                                                                                                                                                                                                                                                                                                                                                   | Digital                                                                                                                                                                     |
| Displa                                | Automatic defrost                                                                                                                                                                                                                                                                                                                                                                                                                                                                                                                                                 | Digital<br>Yes                                                                                                                                                              |
| feature                               |                                                                                                                                                                                                                                                                                                                                                                                                                                                                                                                                                                   |                                                                                                                                                                             |
| feature                               | Automatic defrost                                                                                                                                                                                                                                                                                                                                                                                                                                                                                                                                                 | Yes                                                                                                                                                                         |
|                                       | Automatic defrost Antifreeze function                                                                                                                                                                                                                                                                                                                                                                                                                                                                                                                             | Yes<br>Yes                                                                                                                                                                  |
|                                       | Automatic defrost<br>Antifreeze function<br>Access port for external probe etc. (int. diameter "In")                                                                                                                                                                                                                                                                                                                                                                                                                                                              | Yes<br>Yes<br>0.79                                                                                                                                                          |
|                                       | Automatic defrost<br>Antifreeze function<br>Access port for external probe etc. (int. diameter "In")<br>Light                                                                                                                                                                                                                                                                                                                                                                                                                                                     | Yes<br>Yes<br>0.79<br>Yes                                                                                                                                                   |
| Other features feature                | Automatic defrost<br>Antifreeze function<br>Access port for external probe etc. (int. diameter "In")<br>Light<br>Lock with key                                                                                                                                                                                                                                                                                                                                                                                                                                    | Yes<br>Yes<br>0.79<br>Yes<br>Yes                                                                                                                                            |
|                                       | Automatic defrost<br>Antifreeze function<br>Access port for external probe etc. (int. diameter "In")<br>Light<br>Lock with key<br>Fixed feet (pcs) / levelling feet (pcs)                                                                                                                                                                                                                                                                                                                                                                                         | Yes<br>Yes<br>0.79<br>Yes<br>Yes<br>4 / 4                                                                                                                                   |
|                                       | Automatic defrost<br>Antifreeze function<br>Access port for external probe etc. (int. diameter "In")<br>Light<br>Lock with key<br>Fixed feet (pcs) / levelling feet (pcs)<br>Reversible door(s)                                                                                                                                                                                                                                                                                                                                                                   | Yes<br>Yes<br>0.79<br>Yes<br>Yes<br>4 / 4<br>Yes                                                                                                                            |
|                                       | Automatic defrost<br>Antifreeze function<br>Access port for external probe etc. (int. diameter "In")<br>Light<br>Lock with key<br>Fixed feet (pcs) / levelling feet (pcs)<br>Reversible door(s)<br>Fixed shelves (pcs) / adjustable shelves (pcs)<br>Max. no. of shelves / recommended max. no. of shelves (pcs)                                                                                                                                                                                                                                                  | Yes<br>Yes<br>0.79<br>Yes<br>Yes<br>4/4<br>Yes<br>0/2<br>2/2                                                                                                                |
|                                       | Automatic defrost<br>Antifreeze function<br>Access port for external probe etc. (int. diameter "In")<br>Light<br>Lock with key<br>Fixed feet (pcs) / levelling feet (pcs)<br>Reversible door(s)<br>Fixed shelves (pcs) / adjustable shelves (pcs)<br>Max. no. of shelves / recommended max. no. of shelves (pcs)<br>Max load per shelf (lb)                                                                                                                                                                                                                       | Yes<br>Yes<br>0.79<br>Yes<br>Yes<br>4/4<br>Yes<br>0/2<br>2/2<br>33                                                                                                          |
| Other features                        | Automatic defrost<br>Antifreeze function<br>Access port for external probe etc. (int. diameter "In")<br>Light<br>Lock with key<br>Fixed feet (pcs) / levelling feet (pcs)<br>Reversible door(s)<br>Fixed shelves (pcs) / adjustable shelves (pcs)<br>Max. no. of shelves / recommended max. no. of shelves (pcs)<br>Max load per shelf (lb)<br>Number of compressors                                                                                                                                                                                              | Yes<br>Yes<br>0.79<br>Yes<br>Yes<br>4/4<br>Yes<br>0/2<br>2/2<br>33<br>1                                                                                                     |
| Other features                        | Automatic defrost<br>Antifreeze function<br>Access port for external probe etc. (int. diameter "In")<br>Light<br>Lock with key<br>Fixed feet (pcs) / levelling feet (pcs)<br>Reversible door(s)<br>Fixed shelves (pcs) / adjustable shelves (pcs)<br>Max. no. of shelves / recommended max. no. of shelves (pcs)<br>Max load per shelf (lb)                                                                                                                                                                                                                       | Yes<br>Yes<br>0.79<br>Yes<br>Yes<br>4/4<br>Yes<br>0/2<br>2/2<br>33                                                                                                          |
| Other features                        | Automatic defrost<br>Antifreeze function<br>Access port for external probe etc. (int. diameter "In")<br>Light<br>Lock with key<br>Fixed feet (pcs) / levelling feet (pcs)<br>Reversible door(s)<br>Fixed shelves (pcs) / adjustable shelves (pcs)<br>Max. no. of shelves / recommended max. no. of shelves (pcs)<br>Max load per shelf (lb)<br>Number of compressors<br>Refrigerant                                                                                                                                                                               | Yes<br>Yes<br>0.79<br>Yes<br>4 / 4<br>Yes<br>0 / 2<br>2 / 2<br>33<br>1<br>R600a<br>Powder coated<br>aluminum sheet<br>Galvanized                                            |
|                                       | Automatic defrost Antifreeze function Access port for external probe etc. (int. diameter "In") Light Lock with key Fixed feet (pcs) / levelling feet (pcs) Reversible door(s) Fixed shelves (pcs) / adjustable shelves (pcs) Max. no. of shelves / recommended max. no. of shelves (pcs) Max load per shelf (lb) Number of compressors Refrigerant Interior cabinet material Exterior cabinet material                                                                                                                                                            | Yes<br>Yes<br>0.79<br>Yes<br>4 / 4<br>Yes<br>0 / 2<br>2 / 2<br>33<br>1<br>R600a<br>Powder coated<br>aluminum sheet<br>Galvanized<br>powder coating                          |
| Other features                        | Automatic defrost         Antifreeze function         Access port for external probe etc. (int. diameter "In")         Light         Lock with key         Fixed feet (pcs) / levelling feet (pcs)         Reversible door(s)         Fixed shelves (pcs) / adjustable shelves (pcs)         Max. no. of shelves / recommended max. no. of shelves (pcs)         Max load per shelf (lb)         Number of compressors         Refrigerant         Interior cabinet material         Exterior cabinet material         Color (exterior cabinet)                   | Yes<br>Yes<br>0.79<br>Yes<br>4 / 4<br>Yes<br>0 / 2<br>2 / 2<br>33<br>1<br>R600a<br>Powder coated<br>aluminum sheet<br>Galvanized<br>powder coating<br>White                 |
| Refrigeration & cabinet               | Automatic defrost         Antifreeze function         Access port for external probe etc. (int. diameter "In")         Light         Lock with key         Fixed feet (pcs) / levelling feet (pcs)         Reversible door(s)         Fixed shelves (pcs) / adjustable shelves (pcs)         Max. no. of shelves / recommended max. no. of shelves (pcs)         Max load per shelf (lb)         Number of compressors         Refrigerant         Interior cabinet material         Exterior cabinet material         Color (exterior cabinet)         Foam type | Yes<br>Yes<br>0.79<br>Yes<br>4 / 4<br>Yes<br>0 / 2<br>2 / 2<br>33<br>1<br>R600a<br>Powder coated<br>aluminum sheet<br>Galvanized<br>powder coating<br>White<br>Cyclopentane |
| Other features                        | Automatic defrost         Antifreeze function         Access port for external probe etc. (int. diameter "In")         Light         Lock with key         Fixed feet (pcs) / levelling feet (pcs)         Reversible door(s)         Fixed shelves (pcs) / adjustable shelves (pcs)         Max. no. of shelves / recommended max. no. of shelves (pcs)         Max load per shelf (lb)         Number of compressors         Refrigerant         Interior cabinet material         Exterior cabinet material         Color (exterior cabinet)                   | Yes<br>Yes<br>0.79<br>Yes<br>4 / 4<br>Yes<br>0 / 2<br>2 / 2<br>33<br>1<br>R600a<br>Powder coated<br>aluminum sheet<br>Galvanized<br>powder coating<br>White                 |