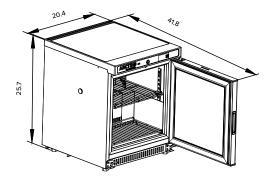

#### **BIOMEDICAL REFRIGERATOR**

The LRE 60-US is a counter top refrigerator designed for pharmaceutical applications. With a solid door and capacity of 2.12 ft<sup>3</sup>, this upright model ensures precise temperature control within the range of +2 °C to +8 °C.

в

| Main specifications                   | MODEL                                                                                                                                                                                                                                                                                                                                                                                                                                                                                                                                                             | LRE 60-US                                                                                                                                                                   |
|---------------------------------------|-------------------------------------------------------------------------------------------------------------------------------------------------------------------------------------------------------------------------------------------------------------------------------------------------------------------------------------------------------------------------------------------------------------------------------------------------------------------------------------------------------------------------------------------------------------------|-----------------------------------------------------------------------------------------------------------------------------------------------------------------------------|
|                                       | Item code                                                                                                                                                                                                                                                                                                                                                                                                                                                                                                                                                         | 1900029-01                                                                                                                                                                  |
|                                       | Temperature range (°C)                                                                                                                                                                                                                                                                                                                                                                                                                                                                                                                                            | +2 / +8 °C                                                                                                                                                                  |
|                                       | Max Ambient temperature (°C)                                                                                                                                                                                                                                                                                                                                                                                                                                                                                                                                      | +32 °C                                                                                                                                                                      |
|                                       | Capacity (L)                                                                                                                                                                                                                                                                                                                                                                                                                                                                                                                                                      | 60                                                                                                                                                                          |
|                                       | Capacity (cu.FT)                                                                                                                                                                                                                                                                                                                                                                                                                                                                                                                                                  | 2.12                                                                                                                                                                        |
|                                       | Exterior dimensions WxDxH (inches)                                                                                                                                                                                                                                                                                                                                                                                                                                                                                                                                | 20 x 24 x 26                                                                                                                                                                |
| ain sp                                | Interior dimensions WxDxH (inches)                                                                                                                                                                                                                                                                                                                                                                                                                                                                                                                                | 16 x 17 x 17                                                                                                                                                                |
| Ň                                     | Weight (lb)                                                                                                                                                                                                                                                                                                                                                                                                                                                                                                                                                       | 68.3                                                                                                                                                                        |
|                                       | Insulation (Inches)                                                                                                                                                                                                                                                                                                                                                                                                                                                                                                                                               | 1.97                                                                                                                                                                        |
|                                       | Cooling technology                                                                                                                                                                                                                                                                                                                                                                                                                                                                                                                                                | Forced Air                                                                                                                                                                  |
|                                       | Controller model / probe type                                                                                                                                                                                                                                                                                                                                                                                                                                                                                                                                     | Honker / NTC                                                                                                                                                                |
|                                       | Power supply (V)                                                                                                                                                                                                                                                                                                                                                                                                                                                                                                                                                  | 110                                                                                                                                                                         |
|                                       | Plug Type                                                                                                                                                                                                                                                                                                                                                                                                                                                                                                                                                         | 5-15P                                                                                                                                                                       |
|                                       | Cord Length                                                                                                                                                                                                                                                                                                                                                                                                                                                                                                                                                       | 2.0 m                                                                                                                                                                       |
| Power                                 | Frequency (Hz)                                                                                                                                                                                                                                                                                                                                                                                                                                                                                                                                                    | 60                                                                                                                                                                          |
|                                       | Power consumption (kWh/24h)                                                                                                                                                                                                                                                                                                                                                                                                                                                                                                                                       | 1.1                                                                                                                                                                         |
| l                                     | AMP (A)                                                                                                                                                                                                                                                                                                                                                                                                                                                                                                                                                           | 2.0                                                                                                                                                                         |
| l                                     | Power (Watt)                                                                                                                                                                                                                                                                                                                                                                                                                                                                                                                                                      | 108                                                                                                                                                                         |
| l                                     | Horsepower (HP)                                                                                                                                                                                                                                                                                                                                                                                                                                                                                                                                                   | 1/7                                                                                                                                                                         |
|                                       | Visual / acoustic alarm                                                                                                                                                                                                                                                                                                                                                                                                                                                                                                                                           | Yes / Yes                                                                                                                                                                   |
| su                                    | Power failure alarm                                                                                                                                                                                                                                                                                                                                                                                                                                                                                                                                               | Yes                                                                                                                                                                         |
| Alarm functions                       | Adjustable high / low-temperature alarm                                                                                                                                                                                                                                                                                                                                                                                                                                                                                                                           | Yes / Yes                                                                                                                                                                   |
| m fu                                  | Open door alarm                                                                                                                                                                                                                                                                                                                                                                                                                                                                                                                                                   | Yes                                                                                                                                                                         |
| Alar                                  | Probe failure alarm                                                                                                                                                                                                                                                                                                                                                                                                                                                                                                                                               | Yes                                                                                                                                                                         |
|                                       | Low battery alarm                                                                                                                                                                                                                                                                                                                                                                                                                                                                                                                                                 | Yes                                                                                                                                                                         |
| uo                                    | Voltage-free contact for remote alarm (e.g. GSM alarm module)                                                                                                                                                                                                                                                                                                                                                                                                                                                                                                     | Yes                                                                                                                                                                         |
| ng &<br>necti                         | Electronic data logger                                                                                                                                                                                                                                                                                                                                                                                                                                                                                                                                            | Yes                                                                                                                                                                         |
| Data logging &<br>external connection | USB port for software update & data download                                                                                                                                                                                                                                                                                                                                                                                                                                                                                                                      | Yes                                                                                                                                                                         |
| ≥ s:                                  | Display type                                                                                                                                                                                                                                                                                                                                                                                                                                                                                                                                                      |                                                                                                                                                                             |
| Displa                                |                                                                                                                                                                                                                                                                                                                                                                                                                                                                                                                                                                   | Digital                                                                                                                                                                     |
| Displa                                | Automatic defrost                                                                                                                                                                                                                                                                                                                                                                                                                                                                                                                                                 | Digital<br>Yes                                                                                                                                                              |
| feature                               |                                                                                                                                                                                                                                                                                                                                                                                                                                                                                                                                                                   |                                                                                                                                                                             |
| feature                               | Automatic defrost                                                                                                                                                                                                                                                                                                                                                                                                                                                                                                                                                 | Yes                                                                                                                                                                         |
|                                       | Automatic defrost Antifreeze function                                                                                                                                                                                                                                                                                                                                                                                                                                                                                                                             | Yes<br>Yes                                                                                                                                                                  |
|                                       | Automatic defrost<br>Antifreeze function<br>Access port for external probe etc. (int. diameter "In")                                                                                                                                                                                                                                                                                                                                                                                                                                                              | Yes<br>Yes<br>0.79                                                                                                                                                          |
|                                       | Automatic defrost<br>Antifreeze function<br>Access port for external probe etc. (int. diameter "In")<br>Light                                                                                                                                                                                                                                                                                                                                                                                                                                                     | Yes<br>Yes<br>0.79<br>Yes                                                                                                                                                   |
| Other features feature                | Automatic defrost<br>Antifreeze function<br>Access port for external probe etc. (int. diameter "In")<br>Light<br>Lock with key                                                                                                                                                                                                                                                                                                                                                                                                                                    | Yes<br>Yes<br>0.79<br>Yes<br>Yes                                                                                                                                            |
|                                       | Automatic defrost<br>Antifreeze function<br>Access port for external probe etc. (int. diameter "In")<br>Light<br>Lock with key<br>Fixed feet (pcs) / levelling feet (pcs)                                                                                                                                                                                                                                                                                                                                                                                         | Yes<br>Yes<br>0.79<br>Yes<br>Yes<br>4 / 4                                                                                                                                   |
|                                       | Automatic defrost<br>Antifreeze function<br>Access port for external probe etc. (int. diameter "In")<br>Light<br>Lock with key<br>Fixed feet (pcs) / levelling feet (pcs)<br>Reversible door(s)                                                                                                                                                                                                                                                                                                                                                                   | Yes<br>Yes<br>0.79<br>Yes<br>Yes<br>4 / 4<br>Yes                                                                                                                            |
|                                       | Automatic defrost<br>Antifreeze function<br>Access port for external probe etc. (int. diameter "In")<br>Light<br>Lock with key<br>Fixed feet (pcs) / levelling feet (pcs)<br>Reversible door(s)<br>Fixed shelves (pcs) / adjustable shelves (pcs)<br>Max. no. of shelves / recommended max. no. of shelves (pcs)                                                                                                                                                                                                                                                  | Yes<br>Yes<br>0.79<br>Yes<br>Yes<br>4/4<br>Yes<br>0/2<br>2/2                                                                                                                |
|                                       | Automatic defrost<br>Antifreeze function<br>Access port for external probe etc. (int. diameter "In")<br>Light<br>Lock with key<br>Fixed feet (pcs) / levelling feet (pcs)<br>Reversible door(s)<br>Fixed shelves (pcs) / adjustable shelves (pcs)<br>Max. no. of shelves / recommended max. no. of shelves (pcs)<br>Max load per shelf (lb)                                                                                                                                                                                                                       | Yes<br>Yes<br>0.79<br>Yes<br>Yes<br>4/4<br>Yes<br>0/2<br>2/2<br>33                                                                                                          |
| Other features                        | Automatic defrost<br>Antifreeze function<br>Access port for external probe etc. (int. diameter "In")<br>Light<br>Lock with key<br>Fixed feet (pcs) / levelling feet (pcs)<br>Reversible door(s)<br>Fixed shelves (pcs) / adjustable shelves (pcs)<br>Max. no. of shelves / recommended max. no. of shelves (pcs)<br>Max load per shelf (lb)<br>Number of compressors                                                                                                                                                                                              | Yes<br>Yes<br>0.79<br>Yes<br>Yes<br>4/4<br>Yes<br>0/2<br>2/2<br>33<br>1                                                                                                     |
| Other features                        | Automatic defrost<br>Antifreeze function<br>Access port for external probe etc. (int. diameter "In")<br>Light<br>Lock with key<br>Fixed feet (pcs) / levelling feet (pcs)<br>Reversible door(s)<br>Fixed shelves (pcs) / adjustable shelves (pcs)<br>Max. no. of shelves / recommended max. no. of shelves (pcs)<br>Max load per shelf (lb)                                                                                                                                                                                                                       | Yes<br>Yes<br>0.79<br>Yes<br>Yes<br>4/4<br>Yes<br>0/2<br>2/2<br>33                                                                                                          |
| Other features                        | Automatic defrost<br>Antifreeze function<br>Access port for external probe etc. (int. diameter "In")<br>Light<br>Lock with key<br>Fixed feet (pcs) / levelling feet (pcs)<br>Reversible door(s)<br>Fixed shelves (pcs) / adjustable shelves (pcs)<br>Max. no. of shelves / recommended max. no. of shelves (pcs)<br>Max load per shelf (lb)<br>Number of compressors<br>Refrigerant                                                                                                                                                                               | Yes<br>Yes<br>0.79<br>Yes<br>4 / 4<br>Yes<br>0 / 2<br>2 / 2<br>33<br>1<br>R600a<br>Powder coated<br>aluminum sheet<br>Galvanized                                            |
|                                       | Automatic defrost Antifreeze function Access port for external probe etc. (int. diameter "In") Light Lock with key Fixed feet (pcs) / levelling feet (pcs) Reversible door(s) Fixed shelves (pcs) / adjustable shelves (pcs) Max. no. of shelves / recommended max. no. of shelves (pcs) Max load per shelf (lb) Number of compressors Refrigerant Interior cabinet material Exterior cabinet material                                                                                                                                                            | Yes<br>Yes<br>0.79<br>Yes<br>4 / 4<br>Yes<br>0 / 2<br>2 / 2<br>33<br>1<br>R600a<br>Powder coated<br>aluminum sheet<br>Galvanized<br>powder coating                          |
| Other features                        | Automatic defrost         Antifreeze function         Access port for external probe etc. (int. diameter "In")         Light         Lock with key         Fixed feet (pcs) / levelling feet (pcs)         Reversible door(s)         Fixed shelves (pcs) / adjustable shelves (pcs)         Max. no. of shelves / recommended max. no. of shelves (pcs)         Max load per shelf (lb)         Number of compressors         Refrigerant         Interior cabinet material         Exterior cabinet material         Color (exterior cabinet)                   | Yes<br>Yes<br>0.79<br>Yes<br>4 / 4<br>Yes<br>0 / 2<br>2 / 2<br>33<br>1<br>R600a<br>Powder coated<br>aluminum sheet<br>Galvanized<br>powder coating<br>White                 |
| Refrigeration & cabinet               | Automatic defrost         Antifreeze function         Access port for external probe etc. (int. diameter "In")         Light         Lock with key         Fixed feet (pcs) / levelling feet (pcs)         Reversible door(s)         Fixed shelves (pcs) / adjustable shelves (pcs)         Max. no. of shelves / recommended max. no. of shelves (pcs)         Max load per shelf (lb)         Number of compressors         Refrigerant         Interior cabinet material         Exterior cabinet material         Color (exterior cabinet)         Foam type | Yes<br>Yes<br>0.79<br>Yes<br>4 / 4<br>Yes<br>0 / 2<br>2 / 2<br>33<br>1<br>R600a<br>Powder coated<br>aluminum sheet<br>Galvanized<br>powder coating<br>White<br>Cyclopentane |
| Other features                        | Automatic defrost         Antifreeze function         Access port for external probe etc. (int. diameter "In")         Light         Lock with key         Fixed feet (pcs) / levelling feet (pcs)         Reversible door(s)         Fixed shelves (pcs) / adjustable shelves (pcs)         Max. no. of shelves / recommended max. no. of shelves (pcs)         Max load per shelf (lb)         Number of compressors         Refrigerant         Interior cabinet material         Exterior cabinet material         Color (exterior cabinet)                   | Yes<br>Yes<br>0.79<br>Yes<br>4 / 4<br>Yes<br>0 / 2<br>2 / 2<br>33<br>1<br>R600a<br>Powder coated<br>aluminum sheet<br>Galvanized<br>powder coating<br>White                 |