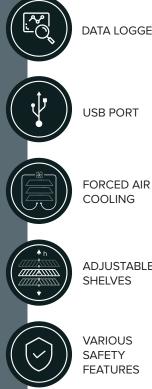

# INTEGRATED DATA LOGGER

Integrated data logger, providing accurate monitoring of temperature conditions. This allows for precise data recording and analysis, ensuring optimal storage conditions for critical samples and maintaining regulatory compliance.

# FORCED AIR COOLING

Forced air cooling provides excellent temperature stability. Forcing the airflow around the stored items ensures quick temperature recovery after door openings.

Adjustable shelves for flexible storage.

The ARCTIKO Flexaline series includes the following features, and more:

- Energy star certified
- SNAP/EPA compliant refrigerant
- Built-in data logger
- Key lock
- Microprocessor controller
- Adjustable shelves
- Automatic defrost
- Access port for external sensor
- Anti freeze thermostat