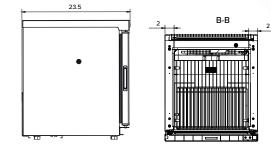

в

| Main specifications                   | MODEL                                                                                                                                                                                                                                                                                                                                                                                                                                                                                                                                                             | LRE 60-US                                                                                                                                                                   |
|---------------------------------------|-------------------------------------------------------------------------------------------------------------------------------------------------------------------------------------------------------------------------------------------------------------------------------------------------------------------------------------------------------------------------------------------------------------------------------------------------------------------------------------------------------------------------------------------------------------------|-----------------------------------------------------------------------------------------------------------------------------------------------------------------------------|
|                                       | Item code                                                                                                                                                                                                                                                                                                                                                                                                                                                                                                                                                         | 1900029-01                                                                                                                                                                  |
|                                       | Temperature range (°C)                                                                                                                                                                                                                                                                                                                                                                                                                                                                                                                                            | +2 / +8 °C                                                                                                                                                                  |
|                                       | Max Ambient temperature (°C)                                                                                                                                                                                                                                                                                                                                                                                                                                                                                                                                      | +32 °C                                                                                                                                                                      |
|                                       | Capacity (L)                                                                                                                                                                                                                                                                                                                                                                                                                                                                                                                                                      | 60                                                                                                                                                                          |
|                                       | Capacity (cu.FT)                                                                                                                                                                                                                                                                                                                                                                                                                                                                                                                                                  | 2.12                                                                                                                                                                        |
|                                       | Exterior dimensions WxDxH (inches)                                                                                                                                                                                                                                                                                                                                                                                                                                                                                                                                | 20 x 24 x 26                                                                                                                                                                |
| ain sp                                | Interior dimensions WxDxH (inches)                                                                                                                                                                                                                                                                                                                                                                                                                                                                                                                                | 16 x 17 x 17                                                                                                                                                                |
| Ň                                     | Weight (lb)                                                                                                                                                                                                                                                                                                                                                                                                                                                                                                                                                       | 68.3                                                                                                                                                                        |
|                                       | Insulation (Inches)                                                                                                                                                                                                                                                                                                                                                                                                                                                                                                                                               | 1.97                                                                                                                                                                        |
|                                       | Cooling technology                                                                                                                                                                                                                                                                                                                                                                                                                                                                                                                                                | Forced Air                                                                                                                                                                  |
|                                       | Controller model / probe type                                                                                                                                                                                                                                                                                                                                                                                                                                                                                                                                     | Honker / NTC                                                                                                                                                                |
|                                       | Power supply (V)                                                                                                                                                                                                                                                                                                                                                                                                                                                                                                                                                  | 110                                                                                                                                                                         |
|                                       | Plug Type                                                                                                                                                                                                                                                                                                                                                                                                                                                                                                                                                         | 5-15P                                                                                                                                                                       |
|                                       | Cord Length                                                                                                                                                                                                                                                                                                                                                                                                                                                                                                                                                       | 2.0 m                                                                                                                                                                       |
| Power                                 | Frequency (Hz)                                                                                                                                                                                                                                                                                                                                                                                                                                                                                                                                                    | 60                                                                                                                                                                          |
|                                       | Power consumption (kWh/24h)                                                                                                                                                                                                                                                                                                                                                                                                                                                                                                                                       | 1.1                                                                                                                                                                         |
| l                                     | AMP (A)                                                                                                                                                                                                                                                                                                                                                                                                                                                                                                                                                           | 2.0                                                                                                                                                                         |
| l                                     | Power (Watt)                                                                                                                                                                                                                                                                                                                                                                                                                                                                                                                                                      | 108                                                                                                                                                                         |
| l                                     | Horsepower (HP)                                                                                                                                                                                                                                                                                                                                                                                                                                                                                                                                                   | 1/7                                                                                                                                                                         |
|                                       | Visual / acoustic alarm                                                                                                                                                                                                                                                                                                                                                                                                                                                                                                                                           | Yes / Yes                                                                                                                                                                   |
| su                                    | Power failure alarm                                                                                                                                                                                                                                                                                                                                                                                                                                                                                                                                               | Yes                                                                                                                                                                         |
| Alarm functions                       | Adjustable high / low-temperature alarm                                                                                                                                                                                                                                                                                                                                                                                                                                                                                                                           | Yes / Yes                                                                                                                                                                   |
| m fu                                  | Open door alarm                                                                                                                                                                                                                                                                                                                                                                                                                                                                                                                                                   | Yes                                                                                                                                                                         |
| Alar                                  | Probe failure alarm                                                                                                                                                                                                                                                                                                                                                                                                                                                                                                                                               | Yes                                                                                                                                                                         |
|                                       | Low battery alarm                                                                                                                                                                                                                                                                                                                                                                                                                                                                                                                                                 | Yes                                                                                                                                                                         |
| uo                                    | Voltage-free contact for remote alarm (e.g. GSM alarm module)                                                                                                                                                                                                                                                                                                                                                                                                                                                                                                     | Yes                                                                                                                                                                         |
| ng &<br>necti                         | Electronic data logger                                                                                                                                                                                                                                                                                                                                                                                                                                                                                                                                            | Yes                                                                                                                                                                         |
| Data logging &<br>external connection | USB port for software update & data download                                                                                                                                                                                                                                                                                                                                                                                                                                                                                                                      | Yes                                                                                                                                                                         |
| ≥ s:                                  | Display type                                                                                                                                                                                                                                                                                                                                                                                                                                                                                                                                                      |                                                                                                                                                                             |
| Displa                                |                                                                                                                                                                                                                                                                                                                                                                                                                                                                                                                                                                   | Digital                                                                                                                                                                     |
| Displa                                | Automatic defrost                                                                                                                                                                                                                                                                                                                                                                                                                                                                                                                                                 | Digital<br>Yes                                                                                                                                                              |
| feature                               |                                                                                                                                                                                                                                                                                                                                                                                                                                                                                                                                                                   |                                                                                                                                                                             |
| feature                               | Automatic defrost                                                                                                                                                                                                                                                                                                                                                                                                                                                                                                                                                 | Yes                                                                                                                                                                         |
|                                       | Automatic defrost Antifreeze function                                                                                                                                                                                                                                                                                                                                                                                                                                                                                                                             | Yes<br>Yes                                                                                                                                                                  |
|                                       | Automatic defrost<br>Antifreeze function<br>Access port for external probe etc. (int. diameter "In")                                                                                                                                                                                                                                                                                                                                                                                                                                                              | Yes<br>Yes<br>0.79                                                                                                                                                          |
|                                       | Automatic defrost<br>Antifreeze function<br>Access port for external probe etc. (int. diameter "In")<br>Light                                                                                                                                                                                                                                                                                                                                                                                                                                                     | Yes<br>Yes<br>0.79<br>Yes                                                                                                                                                   |
| Other features feature                | Automatic defrost<br>Antifreeze function<br>Access port for external probe etc. (int. diameter "In")<br>Light<br>Lock with key                                                                                                                                                                                                                                                                                                                                                                                                                                    | Yes<br>Yes<br>0.79<br>Yes<br>Yes                                                                                                                                            |
|                                       | Automatic defrost<br>Antifreeze function<br>Access port for external probe etc. (int. diameter "In")<br>Light<br>Lock with key<br>Fixed feet (pcs) / levelling feet (pcs)                                                                                                                                                                                                                                                                                                                                                                                         | Yes<br>Yes<br>0.79<br>Yes<br>Yes<br>4 / 4                                                                                                                                   |
|                                       | Automatic defrost<br>Antifreeze function<br>Access port for external probe etc. (int. diameter "In")<br>Light<br>Lock with key<br>Fixed feet (pcs) / levelling feet (pcs)<br>Reversible door(s)                                                                                                                                                                                                                                                                                                                                                                   | Yes<br>Yes<br>0.79<br>Yes<br>Yes<br>4 / 4<br>Yes                                                                                                                            |
|                                       | Automatic defrost<br>Antifreeze function<br>Access port for external probe etc. (int. diameter "In")<br>Light<br>Lock with key<br>Fixed feet (pcs) / levelling feet (pcs)<br>Reversible door(s)<br>Fixed shelves (pcs) / adjustable shelves (pcs)<br>Max. no. of shelves / recommended max. no. of shelves (pcs)                                                                                                                                                                                                                                                  | Yes<br>Yes<br>0.79<br>Yes<br>Yes<br>4/4<br>Yes<br>0/2<br>2/2                                                                                                                |
|                                       | Automatic defrost<br>Antifreeze function<br>Access port for external probe etc. (int. diameter "In")<br>Light<br>Lock with key<br>Fixed feet (pcs) / levelling feet (pcs)<br>Reversible door(s)<br>Fixed shelves (pcs) / adjustable shelves (pcs)<br>Max. no. of shelves / recommended max. no. of shelves (pcs)<br>Max load per shelf (lb)                                                                                                                                                                                                                       | Yes<br>Yes<br>0.79<br>Yes<br>Yes<br>4/4<br>Yes<br>0/2<br>2/2<br>33                                                                                                          |
| Other features                        | Automatic defrost<br>Antifreeze function<br>Access port for external probe etc. (int. diameter "In")<br>Light<br>Lock with key<br>Fixed feet (pcs) / levelling feet (pcs)<br>Reversible door(s)<br>Fixed shelves (pcs) / adjustable shelves (pcs)<br>Max. no. of shelves / recommended max. no. of shelves (pcs)<br>Max load per shelf (lb)<br>Number of compressors                                                                                                                                                                                              | Yes<br>Yes<br>0.79<br>Yes<br>Yes<br>4/4<br>Yes<br>0/2<br>2/2<br>33<br>1                                                                                                     |
| Other features                        | Automatic defrost<br>Antifreeze function<br>Access port for external probe etc. (int. diameter "In")<br>Light<br>Lock with key<br>Fixed feet (pcs) / levelling feet (pcs)<br>Reversible door(s)<br>Fixed shelves (pcs) / adjustable shelves (pcs)<br>Max. no. of shelves / recommended max. no. of shelves (pcs)<br>Max load per shelf (lb)                                                                                                                                                                                                                       | Yes<br>Yes<br>0.79<br>Yes<br>Yes<br>4/4<br>Yes<br>0/2<br>2/2<br>33                                                                                                          |
| Other features                        | Automatic defrost<br>Antifreeze function<br>Access port for external probe etc. (int. diameter "In")<br>Light<br>Lock with key<br>Fixed feet (pcs) / levelling feet (pcs)<br>Reversible door(s)<br>Fixed shelves (pcs) / adjustable shelves (pcs)<br>Max. no. of shelves / recommended max. no. of shelves (pcs)<br>Max load per shelf (lb)<br>Number of compressors<br>Refrigerant                                                                                                                                                                               | Yes<br>Yes<br>0.79<br>Yes<br>4 / 4<br>Yes<br>0 / 2<br>2 / 2<br>33<br>1<br>R600a<br>Powder coated<br>aluminum sheet<br>Galvanized                                            |
|                                       | Automatic defrost Antifreeze function Access port for external probe etc. (int. diameter "In") Light Lock with key Fixed feet (pcs) / levelling feet (pcs) Reversible door(s) Fixed shelves (pcs) / adjustable shelves (pcs) Max. no. of shelves / recommended max. no. of shelves (pcs) Max load per shelf (lb) Number of compressors Refrigerant Interior cabinet material Exterior cabinet material                                                                                                                                                            | Yes<br>Yes<br>0.79<br>Yes<br>4 / 4<br>Yes<br>0 / 2<br>2 / 2<br>33<br>1<br>R600a<br>Powder coated<br>aluminum sheet<br>Galvanized<br>powder coating                          |
| Other features                        | Automatic defrost         Antifreeze function         Access port for external probe etc. (int. diameter "In")         Light         Lock with key         Fixed feet (pcs) / levelling feet (pcs)         Reversible door(s)         Fixed shelves (pcs) / adjustable shelves (pcs)         Max. no. of shelves / recommended max. no. of shelves (pcs)         Max load per shelf (lb)         Number of compressors         Refrigerant         Interior cabinet material         Exterior cabinet material         Color (exterior cabinet)                   | Yes<br>Yes<br>0.79<br>Yes<br>4 / 4<br>Yes<br>0 / 2<br>2 / 2<br>33<br>1<br>R600a<br>Powder coated<br>aluminum sheet<br>Galvanized<br>powder coating<br>White                 |
| Refrigeration & cabinet               | Automatic defrost         Antifreeze function         Access port for external probe etc. (int. diameter "In")         Light         Lock with key         Fixed feet (pcs) / levelling feet (pcs)         Reversible door(s)         Fixed shelves (pcs) / adjustable shelves (pcs)         Max. no. of shelves / recommended max. no. of shelves (pcs)         Max load per shelf (lb)         Number of compressors         Refrigerant         Interior cabinet material         Exterior cabinet material         Color (exterior cabinet)         Foam type | Yes<br>Yes<br>0.79<br>Yes<br>4 / 4<br>Yes<br>0 / 2<br>2 / 2<br>33<br>1<br>R600a<br>Powder coated<br>aluminum sheet<br>Galvanized<br>powder coating<br>White<br>Cyclopentane |
| Other features                        | Automatic defrost         Antifreeze function         Access port for external probe etc. (int. diameter "In")         Light         Lock with key         Fixed feet (pcs) / levelling feet (pcs)         Reversible door(s)         Fixed shelves (pcs) / adjustable shelves (pcs)         Max. no. of shelves / recommended max. no. of shelves (pcs)         Max load per shelf (lb)         Number of compressors         Refrigerant         Interior cabinet material         Exterior cabinet material         Color (exterior cabinet)                   | Yes<br>Yes<br>0.79<br>Yes<br>4 / 4<br>Yes<br>0 / 2<br>2 / 2<br>33<br>1<br>R600a<br>Powder coated<br>aluminum sheet<br>Galvanized<br>powder coating<br>White                 |