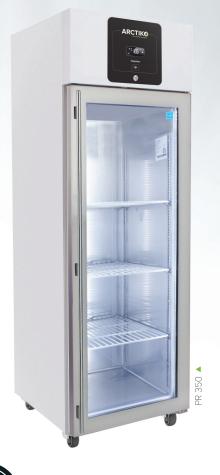

#### **BIOMEDICAL REFRIGERATOR**

With its low energy consumption, Arctiko's eco-friendly PR series offers flexibility, security, and reliability for users. The Carel controller features an integrated data logger, which can be accessed via Bluetooth.

### FORCED AIR COOLING

Forced air cooling provides excellent temperature stability. Forcing the airflow around the stored items ensures quick temperature recovery after door openings.

The Carel controller features Bluetooth connection, visual and acoustic alarms. high/low-temperature alarms, open-door alarms and a data logger.

Easily adjustable shelves in order to offer best flexibility for your storage needs.

All models feature durable cost saving LED lighting for better overview of your samples

DATA LOGGER

AIR FORCED COOLING

SHELVES

ADJUSTABLE

VARIOUS SAFETY FEATURES

\* The pictures shown are for reference only, actual product size may vary. Please read the dimensions of the product in the specifications.