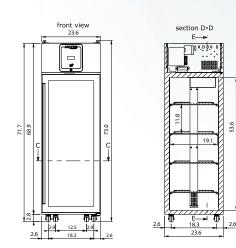

All models feature durable cost saving LED lighting for better overview of your samples

DATA LOGGER

AIR FORCED COOLING

SHELVES

ADJUSTABLE

VARIOUS SAFETY FEATURES

\* The pictures shown are for reference only, actual product size may vary. Please read the dimensions of the product in the specifications.