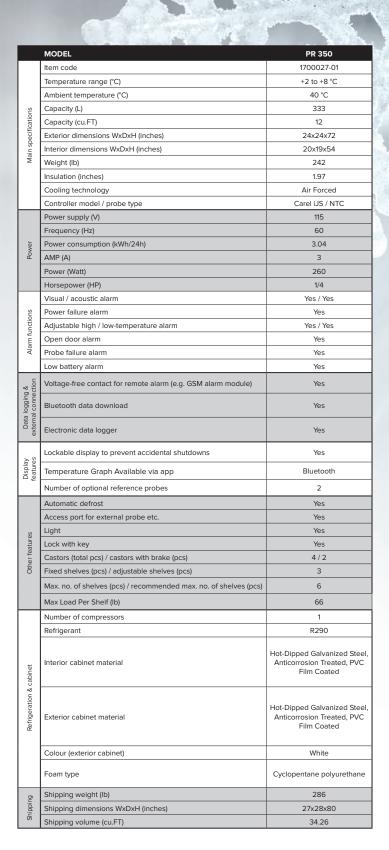

#### **BIOMEDICAL REFRIGERATOR**

With its low energy consumption, Arctiko's eco-friendly PR series offers flexibility, security, and reliability for users. The Carel controller features an integrated data logger, which can be accessed via Bluetooth.

The Carel controller features Bluetooth connection, visual and acoustic alarms. high/low-temperature alarms, open-door alarms and a data logger.

Easily adjustable shelves in order to offer best flexibility for your storage needs.

The ARCTIKO PR, LR and LF series includes the following features, and more:

- Forced Air Cooling
- Low Energy Consumption
- Key Lock on Door
- Carel controller
- Remote Alarm Interface
- Monoblock Technology
- Eco Friendly Refrigerant