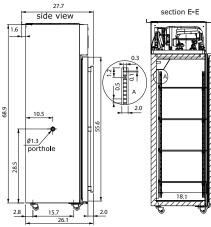

All models feature durable cost saving LED lighting for better overview of your samples

DATA LOGGER

AIR FORCED COOLING

SHELVES

ADJUSTABLE

VARIOUS SAFETY FEATURES

\* The pictures shown are for reference only, actual product size may vary. Please read the dimensions of the product in the specifications.