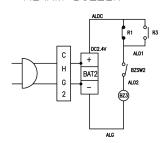

ALARM BUZZER

lf the Auto Back-up System is Installed (LN2)

| BZ2                                     | DC12V Buzzer                   |         |  |  |  |
|-----------------------------------------|--------------------------------|---------|--|--|--|
| R1,3                                    | Support Relay                  |         |  |  |  |
| TC20UT                                  | Temperature Controller Output  |         |  |  |  |
| DRSW                                    | DRSW DOOR Switch               |         |  |  |  |
| PT2                                     | PT2 RTD Sensor (Pt100Ω)        |         |  |  |  |
| TC2                                     | TC2 Temperature Controller     |         |  |  |  |
| SV5                                     | Solenoid Valve (LN2)           |         |  |  |  |
| SVSW                                    | SVSW Solenoid Valve Switch     |         |  |  |  |
| PB                                      |                                |         |  |  |  |
| BZ1                                     | DC12V Buzzer                   |         |  |  |  |
| BZSW1                                   | Buzzer Switch(AL-1)            |         |  |  |  |
| BAT1                                    | Battery(DC12V)                 |         |  |  |  |
| CHG1                                    | Battery Charger                |         |  |  |  |
| SIMBOL                                  |                                |         |  |  |  |
| If the Auto Back-up System is Installed |                                | (LN2)   |  |  |  |
| R1,3                                    | Support Relay                  |         |  |  |  |
| BZ3                                     | DC 3V Buzzer                   |         |  |  |  |
| BZSW2                                   | BZSW2 Buzzer Switch(AL-1)      |         |  |  |  |
| BAT2                                    |                                |         |  |  |  |
| CHG2                                    | Battery Charger                |         |  |  |  |
| SIMBOL DESCRIPTION                      |                                | REMARKS |  |  |  |
| Alarm                                   |                                |         |  |  |  |
| R1.3                                    |                                |         |  |  |  |
| RSW                                     |                                |         |  |  |  |
| TP                                      | TP Terminal,Output Signal      |         |  |  |  |
| SIMBOL                                  | SIMBOL DESCRIPTION             |         |  |  |  |
|                                         | Remote                         |         |  |  |  |
| THSW1-2                                 | THSW1-2 Thermo Start Switch    |         |  |  |  |
| TR                                      |                                |         |  |  |  |
| SV1-4                                   |                                |         |  |  |  |
| PSW1-2                                  | PSW1-2 Pressure Control Switch |         |  |  |  |
| RL Error Lamp(AL2)                      |                                |         |  |  |  |
| T2,3 Timer                              |                                |         |  |  |  |
| T1                                      | T1 Compressor Delay Timer      |         |  |  |  |
| COMP1-2                                 |                                |         |  |  |  |
| TH1-2                                   |                                |         |  |  |  |
| F1SB.F2SB                               | SB.F2SB Support Fan Motor      |         |  |  |  |
| F1-2                                    | F1-2 Fan Motor                 |         |  |  |  |
| CS                                      |                                |         |  |  |  |
| R1-5                                    |                                |         |  |  |  |
| MG1-2                                   | MG1-2 Magnet Relay             |         |  |  |  |
| PT1                                     | , ,                            |         |  |  |  |
| TC1                                     |                                |         |  |  |  |
| PSW                                     | PSW Power Switch               |         |  |  |  |
| SIMBOL                                  | SIMBOL DESCRIPTION             |         |  |  |  |