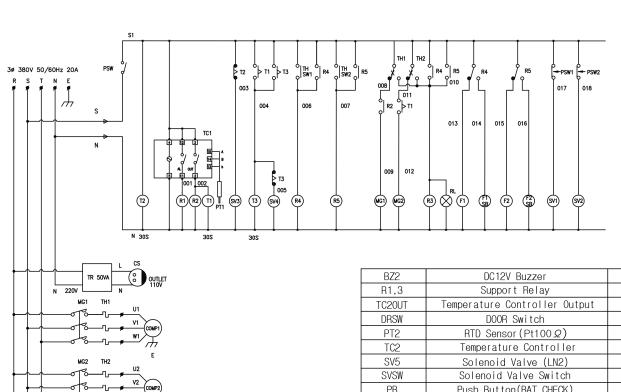

ALARM BUZZER

lf the Auto Back-up System is Installed (LN2)

| BZ2                                     | DC12V Buzzer                   |         |  |  |  |
|-----------------------------------------|--------------------------------|---------|--|--|--|
| R1,3                                    | Support Relay                  |         |  |  |  |
| TC20UT                                  | Temperature Controller Output  |         |  |  |  |
| DRSW                                    | DRSW DOOR Switch               |         |  |  |  |
| PT2                                     | PT2 RTD Sensor (Pt100Ω)        |         |  |  |  |
| TC2                                     | TC2 Temperature Controller     |         |  |  |  |
| SV5                                     | Solenoid Valve (LN2)           |         |  |  |  |
| SVSW                                    | SVSW Solenoid Valve Switch     |         |  |  |  |
| PB                                      |                                |         |  |  |  |
| BZ1                                     | DC12V Buzzer                   |         |  |  |  |
| BZSW1                                   | Buzzer Switch(AL-1)            |         |  |  |  |
| BAT1                                    | Battery(DC12V)                 |         |  |  |  |
| CHG1                                    | Battery Charger                |         |  |  |  |
| SIMBOL                                  |                                |         |  |  |  |
| If the Auto Back-up System is Installed |                                | (LN2)   |  |  |  |
| R1,3                                    | Support Relay                  |         |  |  |  |
| BZ3                                     | DC 3V Buzzer                   |         |  |  |  |
| BZSW2                                   | BZSW2 Buzzer Switch(AL-1)      |         |  |  |  |
| BAT2                                    |                                |         |  |  |  |
| CHG2                                    | Battery Charger                |         |  |  |  |
| SIMBOL DESCRIPTION                      |                                | REMARKS |  |  |  |
| Alarm                                   |                                |         |  |  |  |
| R1.3                                    |                                |         |  |  |  |
| RSW                                     |                                |         |  |  |  |
| TP                                      | TP Terminal,Output Signal      |         |  |  |  |
| SIMBOL                                  | SIMBOL DESCRIPTION             |         |  |  |  |
|                                         | Remote                         |         |  |  |  |
| THSW1-2                                 | THSW1-2 Thermo Start Switch    |         |  |  |  |
| TR                                      |                                |         |  |  |  |
| SV1-4                                   |                                |         |  |  |  |
| PSW1-2                                  | PSW1-2 Pressure Control Switch |         |  |  |  |
| RL Error Lamp(AL2)                      |                                |         |  |  |  |
| T2,3 Timer                              |                                |         |  |  |  |
| T1                                      | T1 Compressor Delay Timer      |         |  |  |  |
| COMP1-2                                 |                                |         |  |  |  |
| TH1-2                                   |                                |         |  |  |  |
| F1SB.F2SB                               | SB.F2SB Support Fan Motor      |         |  |  |  |
| F1-2                                    | F1-2 Fan Motor                 |         |  |  |  |
| CS                                      |                                |         |  |  |  |
| R1-5                                    |                                |         |  |  |  |
| MG1-2                                   | MG1-2 Magnet Relay             |         |  |  |  |
| PT1                                     | , ,                            |         |  |  |  |
| TC1                                     |                                |         |  |  |  |
| PSW                                     | PSW Power Switch               |         |  |  |  |
| SIMBOL                                  | SIMBOL DESCRIPTION             |         |  |  |  |