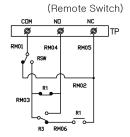

ALARM BUZZER

lf the Auto Back-up System is Installed (LN2)

| BZ2                                     | DC12V Buzzer                   |         |  |  |  |
|-----------------------------------------|--------------------------------|---------|--|--|--|
| R1,3                                    | Support Relay                  |         |  |  |  |
| TC20UT                                  | Temperature Controller Output  |         |  |  |  |
| DRSW                                    | DRSW DOOR Switch               |         |  |  |  |
| PT2                                     | PT2 RTD Sensor (Pt100Ω)        |         |  |  |  |
| TC2                                     | TC2 Temperature Controller     |         |  |  |  |
| SV5                                     | Solenoid Valve (LN2)           |         |  |  |  |
| SVSW                                    | SVSW Solenoid Valve Switch     |         |  |  |  |
| PB                                      |                                |         |  |  |  |
| BZ1                                     | DC12V Buzzer                   |         |  |  |  |
| BZSW1                                   | Buzzer Switch(AL-1)            |         |  |  |  |
| BAT1                                    | Battery(DC12V)                 |         |  |  |  |
| CHG1                                    | Battery Charger                |         |  |  |  |
| SIMBOL                                  |                                |         |  |  |  |
| If the Auto Back-up System is Installed |                                | (LN2)   |  |  |  |
| R1,3                                    | Support Relay                  |         |  |  |  |
| BZ3                                     | DC 3V Buzzer                   |         |  |  |  |
| BZSW2                                   | BZSW2 Buzzer Switch(AL-1)      |         |  |  |  |
| BAT2                                    |                                |         |  |  |  |
| CHG2                                    | Battery Charger                |         |  |  |  |
| SIMBOL DESCRIPTION                      |                                | REMARKS |  |  |  |
| Alarm                                   |                                |         |  |  |  |
| R1.3                                    |                                |         |  |  |  |
| RSW                                     |                                |         |  |  |  |
| TP                                      | TP Terminal,Output Signal      |         |  |  |  |
| SIMBOL                                  | SIMBOL DESCRIPTION             |         |  |  |  |
|                                         | Remote                         |         |  |  |  |
| THSW1-2                                 | THSW1-2 Thermo Start Switch    |         |  |  |  |
| TR                                      |                                |         |  |  |  |
| SV1-4                                   |                                |         |  |  |  |
| PSW1-2                                  | PSW1-2 Pressure Control Switch |         |  |  |  |
| RL Error Lamp(AL2)                      |                                |         |  |  |  |
| T2,3 Timer                              |                                |         |  |  |  |
| T1                                      | T1 Compressor Delay Timer      |         |  |  |  |
| COMP1-2                                 |                                |         |  |  |  |
| TH1-2                                   |                                |         |  |  |  |
| F1SB.F2SB                               | SB.F2SB Support Fan Motor      |         |  |  |  |
| F1-2                                    | F1-2 Fan Motor                 |         |  |  |  |
| CS                                      |                                |         |  |  |  |
| R1-5                                    |                                |         |  |  |  |
| MG1-2                                   | MG1-2 Magnet Relay             |         |  |  |  |
| PT1                                     | , ,                            |         |  |  |  |
| TC1                                     |                                |         |  |  |  |
| PSW                                     | PSW Power Switch               |         |  |  |  |
| SIMBOL                                  | SIMBOL DESCRIPTION             |         |  |  |  |