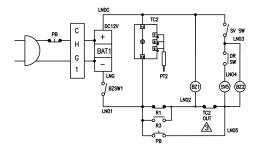

ALARM BUZZER

lf the Auto Back-up System is Installed (LN2)

| BZ2                                     | DC12V Buzzer                   |         |  |  |  |
|-----------------------------------------|--------------------------------|---------|--|--|--|
| R1,3                                    | Support Relay                  |         |  |  |  |
| TC20UT                                  | Temperature Controller Output  |         |  |  |  |
| DRSW                                    | DRSW DOOR Switch               |         |  |  |  |
| PT2                                     | PT2 RTD Sensor (Pt100Ω)        |         |  |  |  |
| TC2                                     | TC2 Temperature Controller     |         |  |  |  |
| SV5                                     | Solenoid Valve (LN2)           |         |  |  |  |
| SVSW                                    | SVSW Solenoid Valve Switch     |         |  |  |  |
| PB                                      |                                |         |  |  |  |
| BZ1                                     | DC12V Buzzer                   |         |  |  |  |
| BZSW1                                   | Buzzer Switch(AL-1)            |         |  |  |  |
| BAT1                                    | Battery(DC12V)                 |         |  |  |  |
| CHG1                                    | Battery Charger                |         |  |  |  |
| SIMBOL                                  |                                |         |  |  |  |
| If the Auto Back-up System is Installed |                                | (LN2)   |  |  |  |
| R1,3                                    | Support Relay                  |         |  |  |  |
| BZ3                                     | DC 3V Buzzer                   |         |  |  |  |
| BZSW2                                   | BZSW2 Buzzer Switch(AL-1)      |         |  |  |  |
| BAT2                                    |                                |         |  |  |  |
| CHG2                                    | Battery Charger                |         |  |  |  |
| SIMBOL DESCRIPTION                      |                                | REMARKS |  |  |  |
| Alarm                                   |                                |         |  |  |  |
| R1.3                                    |                                |         |  |  |  |
| RSW                                     |                                |         |  |  |  |
| TP                                      | TP Terminal,Output Signal      |         |  |  |  |
| SIMBOL                                  | SIMBOL DESCRIPTION             |         |  |  |  |
|                                         | Remote                         |         |  |  |  |
| THSW1-2                                 | THSW1-2 Thermo Start Switch    |         |  |  |  |
| TR                                      |                                |         |  |  |  |
| SV1-4                                   |                                |         |  |  |  |
| PSW1-2                                  | PSW1-2 Pressure Control Switch |         |  |  |  |
| RL Error Lamp(AL2)                      |                                |         |  |  |  |
| T2,3 Timer                              |                                |         |  |  |  |
| T1                                      | T1 Compressor Delay Timer      |         |  |  |  |
| COMP1-2                                 |                                |         |  |  |  |
| TH1-2                                   |                                |         |  |  |  |
| F1SB.F2SB                               | SB.F2SB Support Fan Motor      |         |  |  |  |
| F1-2                                    | F1-2 Fan Motor                 |         |  |  |  |
| CS                                      |                                |         |  |  |  |
| R1-5                                    |                                |         |  |  |  |
| MG1-2                                   | MG1-2 Magnet Relay             |         |  |  |  |
| PT1                                     | , ,                            |         |  |  |  |
| TC1                                     |                                |         |  |  |  |
| PSW                                     | PSW Power Switch               |         |  |  |  |
| SIMBOL                                  | SIMBOL DESCRIPTION             |         |  |  |  |